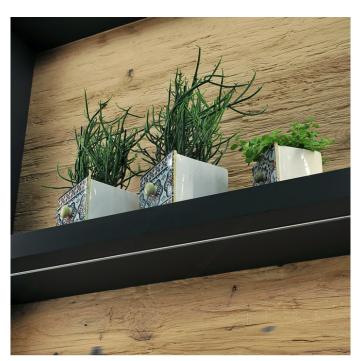

#### **DESCRIPTION**

#### Ready-to-install linear solution

Minimalist profile provides maximum lighting inside the shelf. Glare-free and easy to install by snapping on. A wide variety of lengths covers all standard shelf widths.

### **APPLICATION**

- Recessed mount shelf installation vertical or horizontal - Glare-free illumination for shelfs, boards or closets - Installation in connection with VARIO Power Conductor System possible.