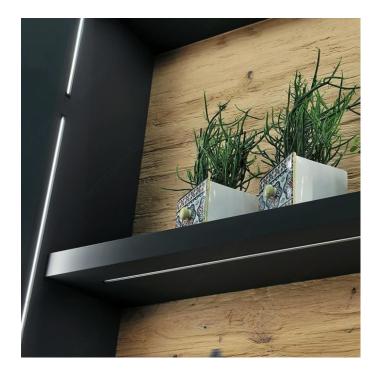

#### Ready-to-install linear solution

Minimalist profile provides maximum lighting inside the shelf. Glare-free and easy to install by snapping on. A wide variety of lengths covers all standard shelf widths.

### **APPLICATION**

- Recessed mount shelf installation vertical or horizontal - Glare-free illumination for shelfs, boards or closets - Installation in connection with VARIO Power Conductor System possible.