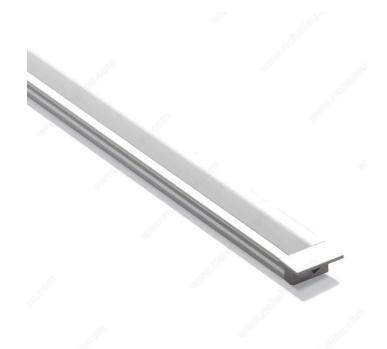

#### Ready-to-install linear solution

Minimalist profile provides maximum lighting inside the shelf. Glare-free and easy to install by snapping on. A wide variety of lengths covers all standard shelf widths.

#### **ADVANTAGES AND BENEFITS**

 Lowered Beam Angle - Glare-free light - Natural or black anodized aluminum profile -Thermoplastic end caps - Opal white or black cover - Push-fit installation - Protection Class III - High quality European Standards

### **TECHNICAL SPECIFICATIONS**

| Product #                    | 8112395122010     |
|------------------------------|-------------------|
|                              |                   |
| Location                     | Closet, Furniture |
| Application                  | Furniture         |
| Mounting                     | Recessed          |
| Luminaire                    | Rigid Linear      |
| Compatibility                | Micro 24          |
| Lighting                     | Ambience          |
| Standards and Certifications | UL                |
| Style                        | Contemporary      |
| CRI (Color Rendering Index)  | 90                |
| Height                       | 1/4 in*           |
| Width                        | 5/8 in*           |
| IP                           | IP20              |
| Lighting Type                | LED               |
| Tension (V)                  | 24 V              |
| Brand                        | Richelieu         |