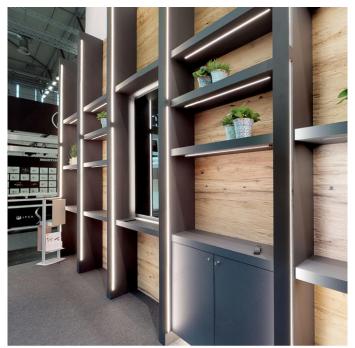

#### Ready-to-install linear solution

Minimalist profile provides maximum lighting inside the shelf. Glare-free and easy to install by snapping on. A wide variety of lengths covers all standard shelf widths.

### **APPLICATION**

- Recessed mount shelf installation vertical or horizontal - Glare-free illumination for shelfs, boards or closets - Installation in connection with VARIO Power Conductor System possible.