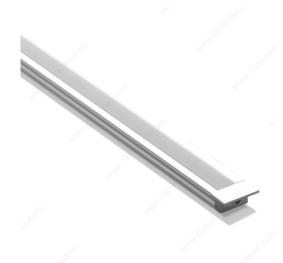

#### Ready-to-install linear solution

Minimalist profile provides maximum lighting inside the shelf. Glare-free and easy to install by snapping on. A wide variety of lengths covers all standard shelf widths.

#### **ADVANTAGES AND BENEFITS**

 Lowered Beam Angle - Glare-free light - Natural or black anodized aluminum profile -Thermoplastic end caps - Opal white or black cover - Push-fit installation - Protection Class III - High quality European Standards

### **TECHNICAL SPECIFICATIONS**

| Product #                    | 8112395122010     |
|------------------------------|-------------------|
|                              |                   |
| Location                     | Closet, Furniture |
| Application                  | Furniture         |
| Mounting                     | Recessed          |
| Luminaire                    | Rigid Linear      |
| Compatibility                | Micro 24          |
| Lighting                     | Ambience          |
| Standards and Certifications | UL                |
| Style                        | Contemporary      |
| CRI (Color Rendering Index)  | 90                |
| Height                       | 1/4 in*           |
| Width                        | 5/8 in*           |
| IP                           | IP20              |
| Lighting Type                | LED               |
| Tension (V)                  | 24 V              |
| Brand                        | Richelieu         |