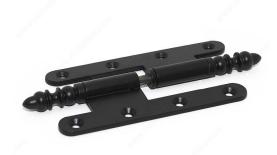

## **Decorative Paumelle-Type Split-Hinge - 813**

**Product #** 81314080290

Finish Black

Width - Overall Dimensions 3 5/32 in\*

**Height - Overall Dimensions** 6 5/16 in\*

Finish Number 90

Position Right

**DESCRIPTION** 

Removable

## **TECHNICAL SPECIFICATIONS**

| Product #       | 81314080290               |
|-----------------|---------------------------|
| Finial Style    | Steeple                   |
| Material        | Steel, Solid Brass        |
| Style           | Classic                   |
| Fixing Type     | Screw-On                  |
| Screw/Nail      | Wood Screw (Not Included) |
| Catalogue       | Inspiration               |
| Suggested Price | From \$50.00 to \$100.00  |