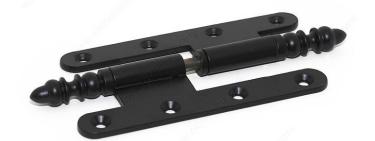

## **Decorative Paumelle-Type Split-Hinge - 813**

**Product #** 81314080290

Finish Black

Width - Overall Dimensions 3 5/32 in\*

**Height - Overall Dimensions** 6 5/16 in\*

Finish Number 90

Position Right

**DESCRIPTION** 

Removable

## **TECHNICAL SPECIFICATIONS**

| Product #       | 81314080290               |
|-----------------|---------------------------|
| Finial Style    | Steeple                   |
| Material        | Steel, Solid Brass        |
| Style           | Classic                   |
| Fixing Type     | Screw-On                  |
| Screw/Nail      | Wood Screw (Not Included) |
| Catalogue       | Inspiration               |
| Suggested Price | From \$50.00 to \$100.00  |