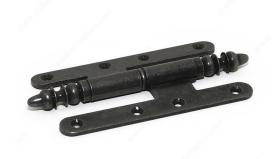

## **Decorative Paumelle-Type Split-Hinge - 813**

**Product #** 81314080390

Finish Black

Width - Overall Dimensions 3 5/32 in\*

**Height - Overall Dimensions** 6 5/16 in\*

Finish Number 90

**Position** Left

## **TECHNICAL SPECIFICATIONS**

| Product #       | 81314080390               |
|-----------------|---------------------------|
| Finial Style    | Steeple                   |
| Material        | Steel, Solid Brass        |
| Style           | Classic                   |
| Fixing Type     | Screw-On                  |
| Screw/Nail      | Wood Screw (Not Included) |
| Catalogue       | Inspiration               |
| Suggested Price | From \$50.00 to \$100.00  |