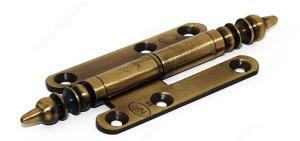

## **Decorative Paumelle-Type Split-Hinge - 813**

**Product #** 81314080390

Finish Black

Width - Overall Dimensions 3 5/32 in\*

**Height - Overall Dimensions** 6 5/16 in\*

Finish Number 90

**Position** Left

## **TECHNICAL SPECIFICATIONS**

| Product #       | 81314080390               |
|-----------------|---------------------------|
| Finial Style    | Steeple                   |
| Material        | Steel, Solid Brass        |
| Style           | Classic                   |
| Fixing Type     | Screw-On                  |
| Screw/Nail      | Wood Screw (Not Included) |
| Catalogue       | Inspiration               |
| Suggested Price | From \$50.00 to \$100.00  |