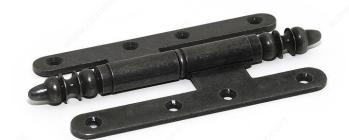

## **Decorative Paumelle-Type Split-Hinge - 813**

**Product #** 81314080390

Finish Black

Width - Overall Dimensions 3 5/32 in\*

**Height - Overall Dimensions** 6 5/16 in\*

Finish Number 90

**Position** Left

## **TECHNICAL SPECIFICATIONS**

| Product #       | 81314080390               |
|-----------------|---------------------------|
| Finial Style    | Steeple                   |
| Material        | Steel, Solid Brass        |
| Style           | Classic                   |
| Fixing Type     | Screw-On                  |
| Screw/Nail      | Wood Screw (Not Included) |
| Catalogue       | Inspiration               |
| Suggested Price | From \$50.00 to \$100.00  |