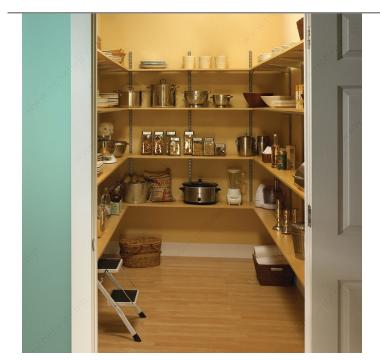

### **DESCRIPTION**

Compatible only with bracket series #182. Heavy-duty wall-mounted adjustable shelving is the versatile choice for a home office, garage, living room, pantry, storage or any place a little extra heft is needed. Also ideal for commercial uses including in schools, hospitals, libraries, retail stores, offices and