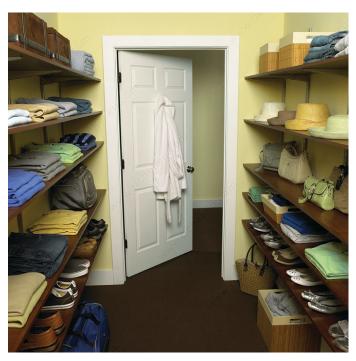

### **DESCRIPTION**

Compatible only with bracket series #182. Heavy-duty wall-mounted adjustable shelving is the versatile choice for a home office, garage, living room, pantry, storage or any place a little extra heft is needed. Also ideal for commercial uses including in schools, hospitals, libraries, retail stores, offices and