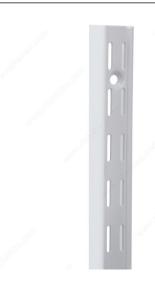

# **Heavy-Duty Double Standard, Series #82**

**Product # 823930** 

Length 39 in

Color/Finish White

Packaging format Per unit

### **DESCRIPTION**

Compatible only with bracket series #182. Heavy-duty wall-mounted adjustable shelving is the versatile choice for a home office, garage, living room, pantry, storage or any place a little extra heft is needed. Also ideal for commercial uses including in schools, hospitals, libraries, retail stores, offices and

### **TECHNICAL SPECIFICATIONS**

| Product #       | 823930       |
|-----------------|--------------|
| Mounting        | Double       |
| Gauge           | 14           |
| Width           | 1 3/64 in    |
| Slot Adjustment | 1 1/4 in     |
| Material        | Steel        |
| Projection      | 11/16 in     |
| Brand           | Knape & Vogt |