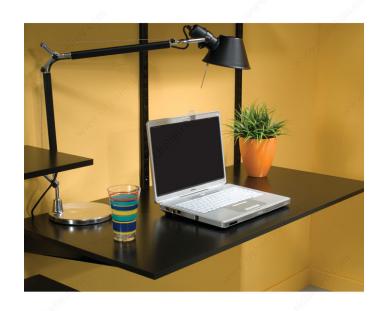

### **DESCRIPTION**

Compatible only with bracket series #182. Heavy-duty wall-mounted adjustable shelving is the versatile choice for a home office, garage, living room, pantry, storage or any place a little extra heft is needed. Also ideal for commercial uses including in schools, hospitals, libraries, retail stores, offices and