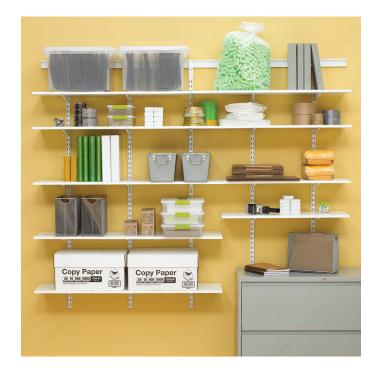

### **DESCRIPTION**

Compatible only with bracket series #182. Heavy-duty wall-mounted adjustable shelving is the versatile choice for a home office, garage, living room, pantry, storage or any place a little extra heft is needed. Also ideal for commercial uses including in schools, hospitals, libraries, retail stores, offices and