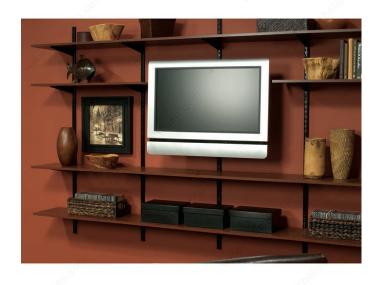

### **DESCRIPTION**

Compatible only with bracket series #182. Heavy-duty wall-mounted adjustable shelving is the versatile choice for a home office, garage, living room, pantry, storage or any place a little extra heft is needed. Also ideal for commercial uses including in schools, hospitals, libraries, retail stores, offices and

## **PRODUCT PHOTOS**