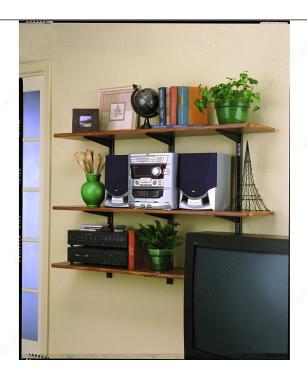

### **DESCRIPTION**

Compatible only with bracket series #182. Heavy-duty wall-mounted adjustable shelving is the versatile choice for a home office, garage, living room, pantry, storage or any place a little extra heft is needed. Also ideal for commercial uses including in schools, hospitals, libraries, retail stores, offices and