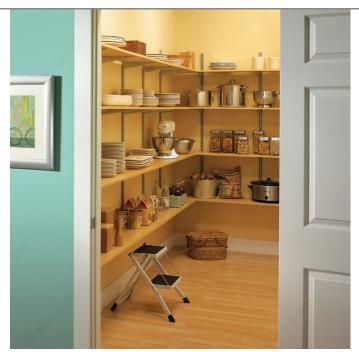

### **DESCRIPTION**

Compatible only with bracket series #182. Heavy-duty wall-mounted adjustable shelving is the versatile choice for a home office, garage, living room, pantry, storage or any place a little extra heft is needed. Also ideal for commercial uses including in schools, hospitals, libraries, retail stores, offices and