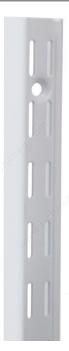

# **Heavy-Duty Double Standard, Series #82**

**Product # 823930** 

Length 39 in

Color/Finish White

Packaging format Per unit

### **DESCRIPTION**

Compatible only with bracket series #182. Heavy-duty wall-mounted adjustable shelving is the versatile choice for a home office, garage, living room, pantry, storage or any place a little extra heft is needed. Also ideal for commercial uses including in schools, hospitals, libraries, retail stores, offices and

### **TECHNICAL SPECIFICATIONS**

| Product #       | 823930       |
|-----------------|--------------|
| Mounting        | Double       |
| Gauge           | 14           |
| Width           | 1 3/64 in    |
| Slot Adjustment | 1 1/4 in     |
| Material        | Steel        |
| Projection      | 11/16 in     |
| Brand           | Knape & Vogt |