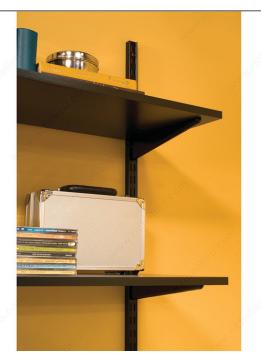

### **DESCRIPTION**

Compatible only with bracket series #182. Heavy-duty wall-mounted adjustable shelving is the versatile choice for a home office, garage, living room, pantry, storage or any place a little extra heft is needed. Also ideal for commercial uses including in schools, hospitals, libraries, retail stores, offices and

## **PRODUCT PHOTOS**