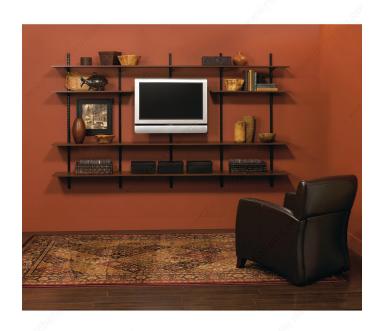

### **DESCRIPTION**

Compatible only with bracket series #182. Heavy-duty wall-mounted adjustable shelving is the versatile choice for a home office, garage, living room, pantry, storage or any place a little extra heft is needed. Also ideal for commercial uses including in schools, hospitals, libraries, retail stores, offices and

## **PRODUCT PHOTOS**