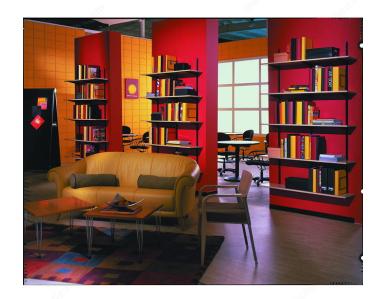

### **DESCRIPTION**

Compatible only with bracket series #182. Heavy-duty wall-mounted adjustable shelving is the versatile choice for a home office, garage, living room, pantry, storage or any place a little extra heft is needed. Also ideal for commercial uses including in schools, hospitals, libraries, retail stores, offices and