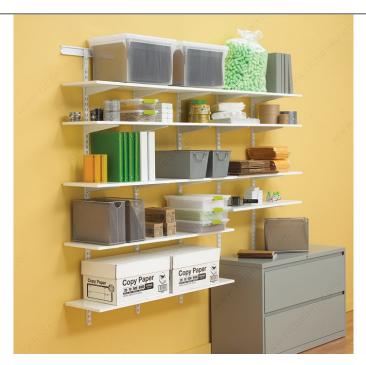

### **DESCRIPTION**

Compatible only with bracket series #182. Heavy-duty wall-mounted adjustable shelving is the versatile choice for a home office, garage, living room, pantry, storage or any place a little extra heft is needed. Also ideal for commercial uses including in schools, hospitals, libraries, retail stores, offices and