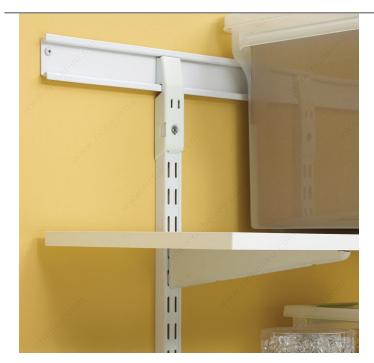

### **DESCRIPTION**

Compatible only with bracket series #182. Heavy-duty wall-mounted adjustable shelving is the versatile choice for a home office, garage, living room, pantry, storage or any place a little extra heft is needed. Also ideal for commercial uses including in schools, hospitals, libraries, retail stores, offices and

### **TECHNICAL SPECIFICATIONS**

| Product #       | 823930       |
|-----------------|--------------|
| Mounting        | Double       |
| Gauge           | 14           |
| Width           | 1 3/64 in    |
| Slot Adjustment | 1 1/4 in     |
| Material        | Steel        |
| Projection      | 11/16 in     |
| Brand           | Knape & Vogt |