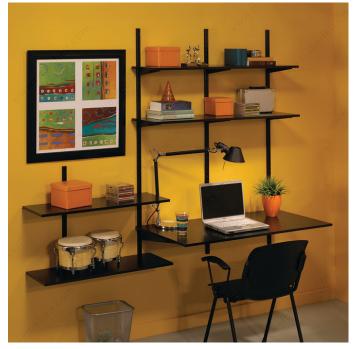

### **DESCRIPTION**

Compatible only with bracket series #182. Heavy-duty wall-mounted adjustable shelving is the versatile choice for a home office, garage, living room, pantry, storage or any place a little extra heft is needed. Also ideal for commercial uses including in schools, hospitals, libraries, retail stores, offices and

## **PRODUCT PHOTOS**