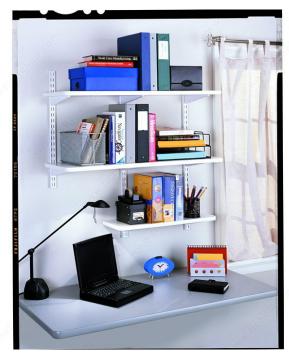

### **DESCRIPTION**

Compatible only with bracket series #182. Heavy-duty wall-mounted adjustable shelving is the versatile choice for a home office, garage, living room, pantry, storage or any place a little extra heft is needed. Also ideal for commercial uses including in schools, hospitals, libraries, retail stores, offices and