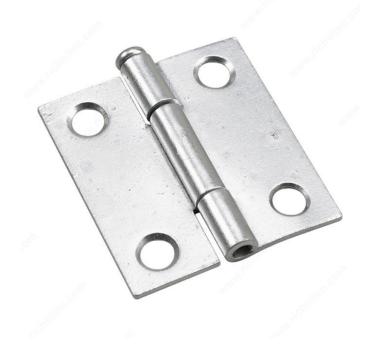

## 1-1/2" Narrow Butt Hinge

Product # 824SSV

Color/Finish Stainless Steel

Pin Removable Pin

Finish Number 170

Material Stainless Steel

Screw/Nail Phillips #4 x 16 mm (5/8") Included

Packaging format Bag of 2 units

#### **TECHNICAL SPECIFICATIONS**

| Product #                  | 824SSV     |
|----------------------------|------------|
| Width - Overall Dimensions | 1 1/2 in   |
| Load Capacity              | 6 lb       |
| Height                     | 1 1/2 in   |
| Assembly                   | Assembled  |
| Type of Tip                | Flat Tip   |
| Type of Corner             | Square     |
| Recommended Usage          | Deco Hinge |