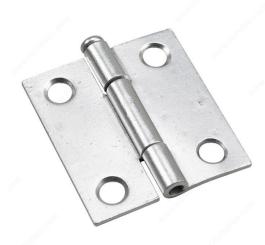

## 1-1/2" Narrow Butt Hinge

Product # 824SSV

Color/Finish Stainless Steel

Pin Removable Pin

Finish Number 170

Material Stainless Steel

Screw/Nail Phillips #4 x 16 mm (5/8") Included

Packaging format Bag of 2 units

#### **TECHNICAL SPECIFICATIONS**

| Product #                  | 824SSV     |
|----------------------------|------------|
| Width - Overall Dimensions | 1 1/2 in   |
| Load Capacity              | 6 lb       |
| Height                     | 1 1/2 in   |
| Assembly                   | Assembled  |
| Type of Tip                | Flat Tip   |
| Type of Corner             | Square     |
| Recommended Usage          | Deco Hinge |