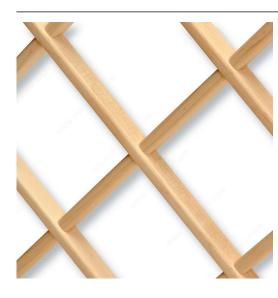

### DESCRIPTION

- Sanded and ready-to-varnish wine rack lattice made of natural wood.

- All moldings have chamfered edges.

## ADVANTAGES AND BENEFITS

- Inverted Wine Racks - Panels are produced from sturdy mouldings 3/4" thick x 7/16" wide with radiused edges - Glued and mechanically fastened at joints - Bottle openings are 4" x 4" - Easily cut to desired size - Boxed two pieces per carton