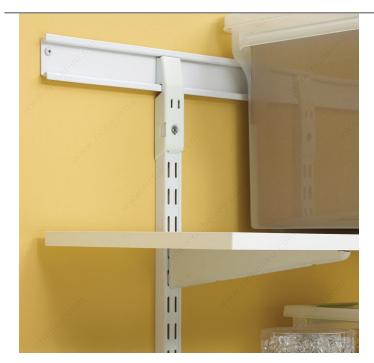

### **DESCRIPTION**

Compatible only with bracket series #182. Heavy-duty wall-mounted adjustable shelving is the versatile choice for a home office, garage, living room, pantry, storage or any place a little extra heft is needed. Also ideal for commercial uses including in schools, hospitals, libraries, retail stores, offices and

### **TECHNICAL SPECIFICATIONS**

| Product #       | 829430       |
|-----------------|--------------|
| Mounting        | Double       |
| Gauge           | 14           |
| Width           | 1 3/64 in    |
| Slot Adjustment | 1 1/4 in     |
| Material        | Steel        |
| Projection      | 11/16 in     |
| Brand           | Knape & Vogt |