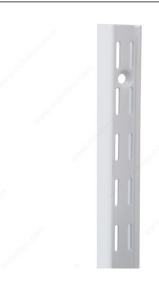

# **Heavy-Duty Double Standard, Series #82**

**Product # 829430** 

Length 94 in

Color/Finish White

Packaging format Length

### **DESCRIPTION**

Compatible only with bracket series #182. Heavy-duty wall-mounted adjustable shelving is the versatile choice for a home office, garage, living room, pantry, storage or any place a little extra heft is needed. Also ideal for commercial uses including in schools, hospitals, libraries, retail stores, offices and

### **TECHNICAL SPECIFICATIONS**

| Product #       | 829430       |
|-----------------|--------------|
| Mounting        | Double       |
| Gauge           | 14           |
| Width           | 1 3/64 in    |
| Slot Adjustment | 1 1/4 in     |
| Material        | Steel        |
| Projection      | 11/16 in     |
| Brand           | Knape & Vogt |