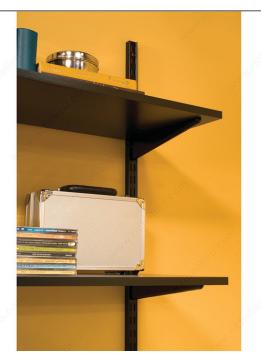

### **DESCRIPTION**

Compatible only with bracket series #182. Heavy-duty wall-mounted adjustable shelving is the versatile choice for a home office, garage, living room, pantry, storage or any place a little extra heft is needed. Also ideal for commercial uses including in schools, hospitals, libraries, retail stores, offices and

### IMPORTANT INFORMATION

Compatible with the MATRIX system.