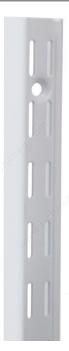

# **Heavy-Duty Double Standard, Series #82**

**Product # 829430** 

Length 94 in

Color/Finish White

Packaging format Length

### **DESCRIPTION**

Compatible only with bracket series #182. Heavy-duty wall-mounted adjustable shelving is the versatile choice for a home office, garage, living room, pantry, storage or any place a little extra heft is needed. Also ideal for commercial uses including in schools, hospitals, libraries, retail stores, offices and

### **TECHNICAL SPECIFICATIONS**

| Product #       | 829430       |
|-----------------|--------------|
| Mounting        | Double       |
| Gauge           | 14           |
| Width           | 1 3/64 in    |
| Slot Adjustment | 1 1/4 in     |
| Material        | Steel        |
| Projection      | 11/16 in     |
| Brand           | Knape & Vogt |