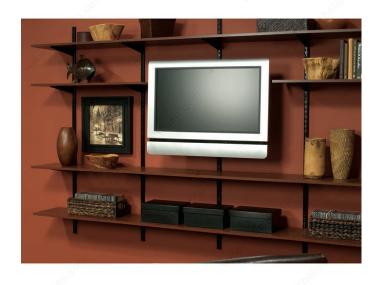

### **DESCRIPTION**

Compatible only with bracket series #182. Heavy-duty wall-mounted adjustable shelving is the versatile choice for a home office, garage, living room, pantry, storage or any place a little extra heft is needed. Also ideal for commercial uses including in schools, hospitals, libraries, retail stores, offices and

### IMPORTANT INFORMATION

Compatible with the MATRIX system.