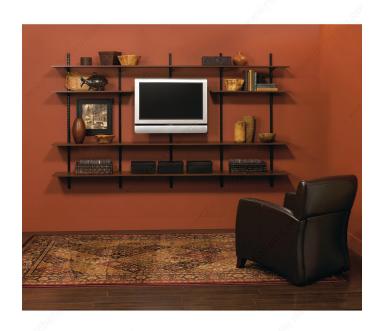

### **DESCRIPTION**

Compatible only with bracket series #182. Heavy-duty wall-mounted adjustable shelving is the versatile choice for a home office, garage, living room, pantry, storage or any place a little extra heft is needed. Also ideal for commercial uses including in schools, hospitals, libraries, retail stores, offices and

### IMPORTANT INFORMATION

Compatible with the MATRIX system.