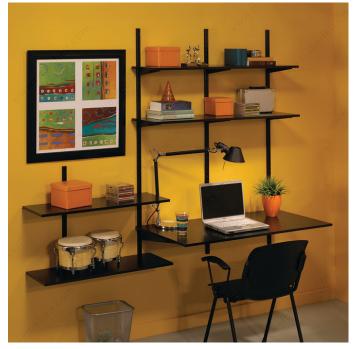

### **DESCRIPTION**

Compatible only with bracket series #182. Heavy-duty wall-mounted adjustable shelving is the versatile choice for a home office, garage, living room, pantry, storage or any place a little extra heft is needed. Also ideal for commercial uses including in schools, hospitals, libraries, retail stores, offices and

### IMPORTANT INFORMATION

Compatible with the MATRIX system.