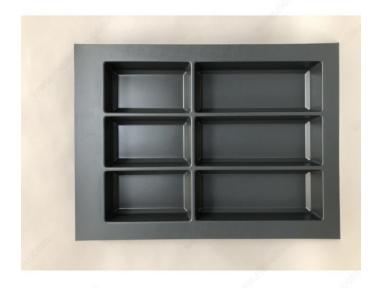

## **CLASSICO Drawer Divider**

Product # 8350400910

Finish Dark Gray

Interior Dimensions Required - Width 13 3/4 to 15 3/4 in\*

Interior Dimensions Required - Depth 18 1/2 to 21 1/4 in\*

#### DESCRIPTION

An ideal solution for cutlery organization, these CLASSICO drawer dividers are offered in widths to accommodate drawers from 12 in (300 mm) to 48 in (1200 mm) wide. These trays are designed with a wide rim that can be trimmed easily for a perfect fit inside your drawer.

# **ADVANTAGES AND BENEFITS**

- For 19 11/16 in (500 mm) to 21 5/8 in (550 mm) (NL) deep drawers - Trimmable for a perfect fit - Made of heavy-duty polystyrene - Available in white and trendy dark gray finishes

## **TECHNICAL SPECIFICATIONS**

| Product #                   | 8350400910           |
|-----------------------------|----------------------|
| Application                 | Drawers and Dividers |
| Product Dimensions - Height | 2 in*                |
| Material                    | Polystyrene          |
| Area of Activity            | Storage              |