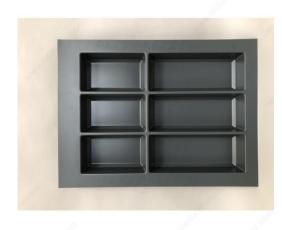

## **CLASSICO Drawer Divider**

Product # 8350400910

Finish Dark Gray

Interior Dimensions Required - Width 13 3/4 to 15 3/4 in\*

Interior Dimensions Required - Depth 18 1/2 to 21 1/4 in\*

#### DESCRIPTION

An ideal solution for cutlery organization, these CLASSICO drawer dividers are offered in widths to accommodate drawers from 12 in (300 mm) to 48 in (1200 mm) wide. These trays are designed with a wide rim that can be trimmed easily for a perfect fit inside your drawer.

# **ADVANTAGES AND BENEFITS**

- For 19 11/16 in (500 mm) to 21 5/8 in (550 mm) (NL) deep drawers - Trimmable for a perfect fit - Made of heavy-duty polystyrene - Available in white and trendy dark gray finishes

## **TECHNICAL SPECIFICATIONS**

| Product #                   | 8350400910           |
|-----------------------------|----------------------|
| Application                 | Drawers and Dividers |
| Product Dimensions - Height | 2 in*                |
| Material                    | Polystyrene          |
| Area of Activity            | Storage              |