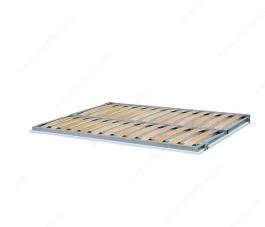

#### Italian made bed frame

Superior quality bed frame made of flexible and robust beech slats to provide unrivaled support.

Square metal frame comes in modern matte nickel finish.

Pre-drilled to turn your wall bed into a multifunctional piece of furniture depending on your needs.

# **TECHNICAL SPECIFICATIONS**

| Product #          | 8424020                |
|--------------------|------------------------|
| Static Load Rating | 331 lb*                |
| Mattress Size      | Single (39 in x 75 in) |
| Opening            | Horizontal             |
| Designer           | G.Manzoni              |
| Finish             | Matte Nickel           |
| Material           | Steel                  |
| Length             | 76 in*                 |
| Width              | 40 1/8 in*             |
| Mattress Thickness | Max. 7 3/32 in*        |

# **INCLUDED PRODUCT(S)**

A - Metal base B - Tube 20 x 20 C - Magnets and screws