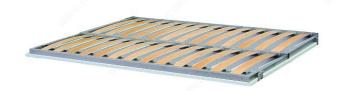

#### Italian made bed frame

Superior quality bed frame made of flexible and robust beech slats to provide unrivaled support.

Square metal frame comes in modern matte nickel finish.

Pre-drilled to turn your wall bed into a multifunctional piece of furniture depending on your needs.

# **TECHNICAL SPECIFICATIONS**

| Product #          | 8424020                |
|--------------------|------------------------|
| Static Load Rating | 331 lb*                |
| Mattress Size      | Single (39 in x 75 in) |
| Opening            | Horizontal             |
| Designer           | G.Manzoni              |
| Finish             | Matte Nickel           |
| Material           | Steel                  |
| Length             | 76 in*                 |
| Width              | 40 1/8 in*             |
| Mattress Thickness | Max. 7 3/32 in*        |

# **INCLUDED PRODUCT(S)**

A - Metal base B - Tube 20 x 20 C - Magnets and screws