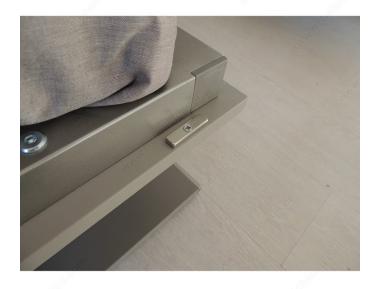

Includes a side rail that serves a double function:

- Enhances the structure of functional furniture.
- Ensures the door completely closes with the help of two magnets attached to the metal base of the frame.

# **INCLUDED PRODUCT(S)**

A - Metal base B - Tube 20 x 20 C - Magnets and screws