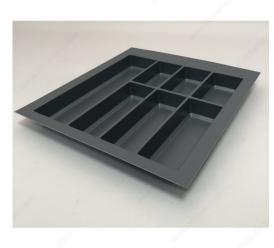

## **CLASSICO** Drawer Divider

Product # 8450500910

Finish Dark Gray

Interior Dimensions Required - Width 17 3/4 to 19 5/8 in\*

Interior Dimensions Required - Depth 18 1/2 to 21 1/4 in\*

#### DESCRIPTION

An ideal solution for cutlery organization, these CLASSICO drawer dividers are offered in widths to accommodate drawers from 12 in (300 mm) to 48 in (1200 mm) wide. These trays are designed with a wide rim that can be trimmed easily for a perfect fit inside your drawer.

### **ADVANTAGES AND BENEFITS**

- For 19 11/16 in (500 mm) to 21 5/8 in (550 mm) (NL) deep drawers - Trimmable for a perfect fit - Made of heavy-duty polystyrene - Available in white and trendy dark gray finishes

### **TECHNICAL SPECIFICATIONS**

| Product #                   | 8450500910           |
|-----------------------------|----------------------|
| Application                 | Drawers and Dividers |
| Product Dimensions - Height | 2 in*                |
| Material                    | Polystyrene          |
| Area of Activity            | Storage              |