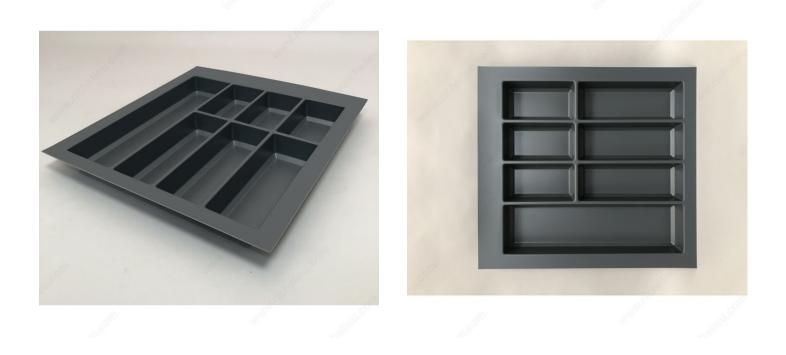

pplication                 | Drawers and Dividers |
| Product Dimensions - Height | 2 in*                |
| Material                    | Polystyrene          |
| Area of Activity            | Storage              |

#### Disclaimer

Measures shown with an asterisk (\*) have been converted as per your preference. These are not the official measures. To view the measures specified by the manufacturer, <u>click here</u>.

#### **IMPORTANT INFORMATION**

For a clean finish when cutting the divider, use a fine finish blade if you are cutting on a table saw. Alternatively, use a utility knife and a ruler to score the back of the divider along desired cut line. Continue passing the knife in the cut line until you can fold the divider along the line and snap off the excess.



# PRODUCT PHOTOS