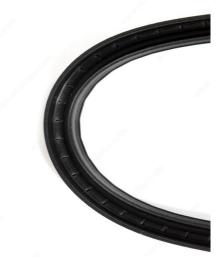

#### **DESCRIPTION**

Tambour doors don't have to be square! Our built-in flexible track can be used to create shapes, curved with a multitude of angles. This track is used with several tambour doors.

## **TECHNICAL SPECIFICATIONS**

| Product # | 845300     |
|-----------|------------|
| Material  | Plastic    |
| Finish    | Black      |
| Length    | 98 3/8 in* |