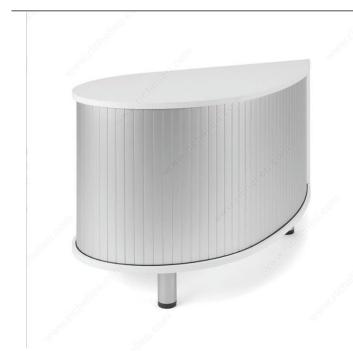

#### **DESCRIPTION**

Tambour doors don't have to be square! Our built-in flexible track can be used to create shapes, curved with a multitude of angles. This track is used with several tambour doors.