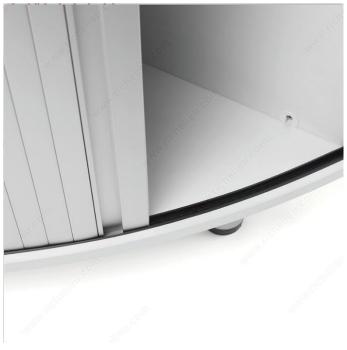

#### **DESCRIPTION**

Tambour doors don't have to be square! Our built-in flexible track can be used to create shapes, curved with a multitude of angles. This track is used with several tambour doors.