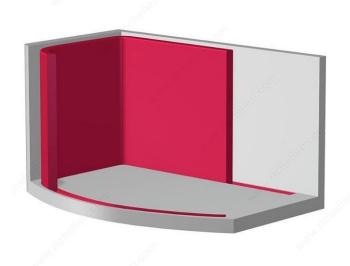

#### **DESCRIPTION**

Tambour doors don't have to be square! Our built-in flexible track can be used to create shapes, curved with a multitude of angles. This track is used with several tambour doors.

## **PRODUCT PHOTOS**