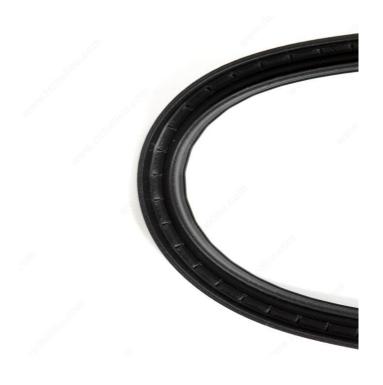

#### **DESCRIPTION**

Tambour doors don't have to be square! Our built-in flexible track can be used to create shapes, curved with a multitude of angles. This track is used with several tambour doors.

## **TECHNICAL SPECIFICATIONS**

| Product # | 845300     |
|-----------|------------|
| Material  | Plastic    |
| Finish    | Black      |
| Length    | 98 3/8 in* |