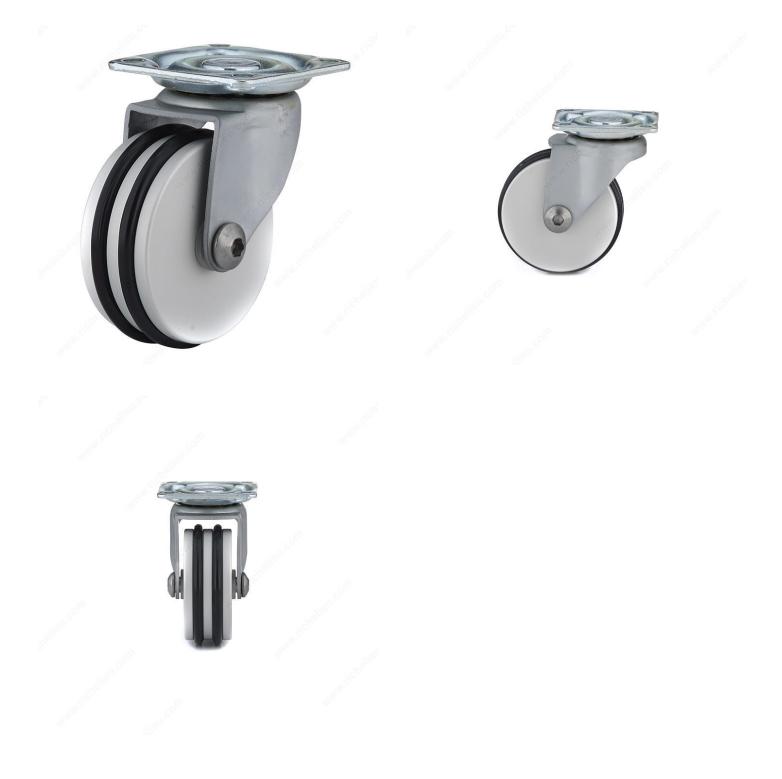

|
| Mounting Plate Dimensions | 1 21/32 in x 1 21/32 in (42 mm x 42 mm)           |
| Material                  | Rubber                                            |
| Recommended Surfaces      | Carpet, Tile/Ceramic/ Linoleum, Hardwood/Laminate |
| Finish                    | Aluminum, Black                                   |

#### Disclaimer

Measures shown with an asterisk (\*) have been converted as per your preference. These are not the official measures. To view the measures specified by the manufacturer, <u>click here</u>.

#### **IMPORTANT INFORMATION**

- Wheel material: Solid aluminum (with polyurethane rings) - Yoke and plate: Steel

# **INCLUDED PRODUCT(S)**

Mounting plate included

## DISCLAIMER

Technical data subject to change without prior notice.



# PRODUCT PHOTOS