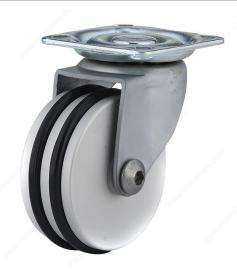

# **Contemporary Aluminum/Black Furniture Caster**

Product # 85024011201

### DESCRIPTION

Caster for indoor use only that combines design and functionality.

This contemporary aluminum and black furniture caster is made from machined aluminum and lends itself to contemporary industrial designs. Medium-duty and easy to install.

#### **TECHNICAL SPECIFICATIONS**

| Product #                 | 85024011201                                       |
|---------------------------|---------------------------------------------------|
| Load Capacity Per Caster  | Max. 88.2 lb*                                     |
| Wheel Diameter            | 1 31/32 in*                                       |
| Total Height              | 2 9/16 in*                                        |
| Tread Width               | 25/32 in*                                         |
| Fastening Type            | Swivel Without Brake                              |
| Mounting Type             | Plate                                             |
| Mounting Plate Dimensions | 1 21/32 in x 1 21/32 in (42 mm x 42 mm)           |
| Material                  | Rubber                                            |
| Recommended Surfaces      | Carpet, Tile/Ceramic/ Linoleum, Hardwood/Laminate |
| Finish                    | Aluminum, Black                                   |

#### **IMPORTANT INFORMATION**

- Wheel material: Solid aluminum (with polyurethane rings) - Yoke and plate: Steel