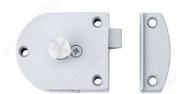

# Secret Gate Latch - 8600

**Product #** 8600100

## **DESCRIPTION**

Commercial and residential use

Interchangeable left- or right-hand mounting secret gate latch.

# **TECHNICAL SPECIFICATIONS**

| Product #                    | 8600100               |
|------------------------------|-----------------------|
| Width - Overall Dimensions   | 2 in                  |
| Material                     | Metal                 |
| Finish                       | Aluminum              |
| Height - Overall Dimensions  | 0.69 in               |
| Length - Overall Dimensions  | 2.49 in               |
| Standards and Certifications | ANSI/BHMA A156.9-2003 |