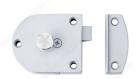

# Secret Gate Latch - 8600

**Product #** 8600100

## **DESCRIPTION**

Commercial and residential use

Interchangeable left- or right-hand mounting secret gate latch.

# **TECHNICAL SPECIFICATIONS**

| Product #                    | 8600100               |
|------------------------------|-----------------------|
| Width - Overall Dimensions   | 2 in                  |
| Material                     | Metal                 |
| Finish                       | Aluminum              |
| Height - Overall Dimensions  | 0.69 in               |
| Length - Overall Dimensions  | 2.49 in               |
| Standards and Certifications | ANSI/BHMA A156.9-2003 |