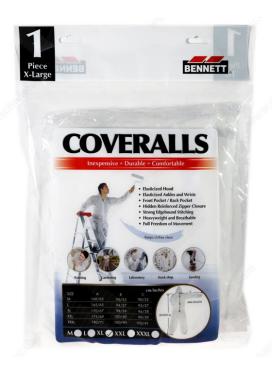

# **Disposable Coverall**

**Product #** 861020XL

Size Extra-Large

#### Inexpensive, durable, and comfortable

- Elasticized ankles and wrists
- Front pocket / back pocket
- Hidden reinforcement zipper closure
- Strong edge bound stitching
- Heavyweight and breathable

#### **ADVANTAGES AND BENEFITS**

- Full freedom of movement - Keeps clothes clean

## **APPLICATION**

Painting Gardening Laboratory Workshop Sanding