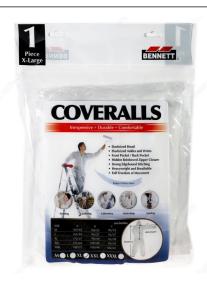

# **Disposable Coverall**

**Product #** 861020XL

Size Extra-Large

#### Inexpensive, durable, and comfortable

- Elasticized ankles and wrists
- Front pocket / back pocket
- Hidden reinforcement zipper closure
- Strong edge bound stitching
- Heavyweight and breathable

#### **ADVANTAGES AND BENEFITS**

- Full freedom of movement - Keeps clothes clean

## **APPLICATION**

Painting Gardening Laboratory Workshop Sanding