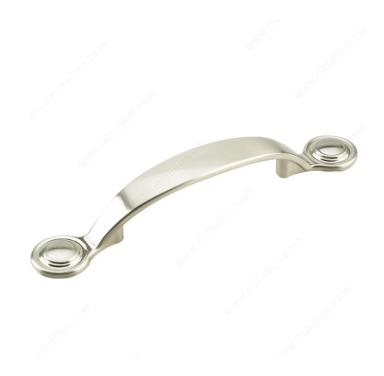

## **Traditional Metal Pull - 862S**

Product # 862NBV

Finish Brushed Nickel

### DESCRIPTION

This decorative Richelieu handle pull will add a touch of style to your kitchen and bathroom cabinets. Features rounded ends and a classic design.

### **TECHNICAL SPECIFICATIONS**

| Product #                       | 862NBV                  |
|---------------------------------|-------------------------|
| Pulls and Knobs Style           | Traditional             |
| Center to Center                | 3 in                    |
| Material                        | Metal                   |
| Length - Overall Dimensions     | 5 21/32 in*             |
| Screw/Nail                      | 8/32 in (Included)      |
| Color Group                     | Gray and Chrome Group   |
| Model                           | Classic                 |
| Finish Number                   | 195                     |
| Suggested Price                 | From \$10.00 to \$15.00 |
| Projection - Overall Dimensions | 29/32 in*               |