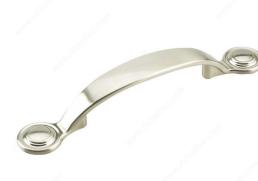

## **Traditional Metal Pull - 862S**

Product # 862NBV

Finish Brushed Nickel

### DESCRIPTION

This decorative Richelieu handle pull will add a touch of style to your kitchen and bathroom cabinets. Features rounded ends and a classic design.

### **TECHNICAL SPECIFICATIONS**

| Product #                       | 862NBV                  |
|---------------------------------|-------------------------|
| Pulls and Knobs Style           | Traditional             |
| Center to Center                | 3 in                    |
| Material                        | Metal                   |
| Length - Overall Dimensions     | 5 21/32 in*             |
| Screw/Nail                      | 8/32 in (Included)      |
| Color Group                     | Gray and Chrome Group   |
| Model                           | Classic                 |
| Finish Number                   | 195                     |
| Suggested Price                 | From \$10.00 to \$15.00 |
| Projection - Overall Dimensions | 29/32 in*               |