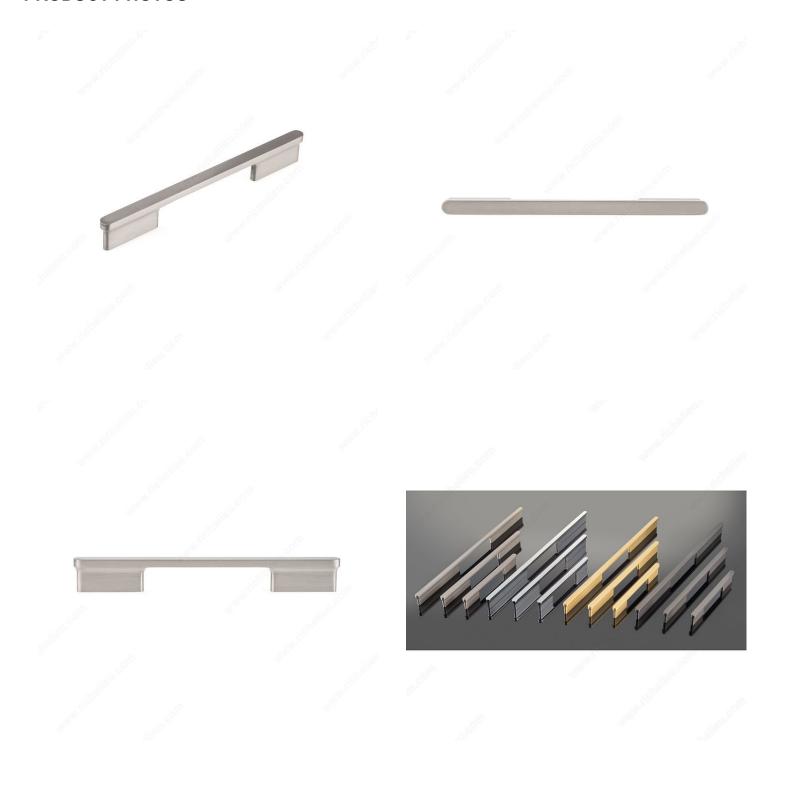

## **DESCRIPTION**

This modern pull with rounded ends and elongated posts will add a touch of sophistication to furniture.

# PRODUCT PHOTOS