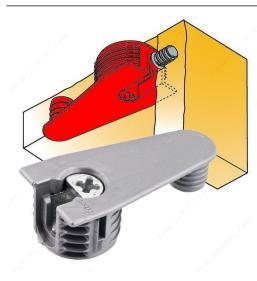

### Top assembly only

For increased strength. 10 mm diameter reinforcement dowel located 32 mm from the bracket.

# **ADVANTAGES AND BENEFITS**

- Extra dowel drilling ensures the housing will go in straight. - Attains maximum strength when the cam is locked.

# **TECHNICAL SPECIFICATIONS**

| Product #           | 8644106                  |
|---------------------|--------------------------|
| Titus System Number | System 6                 |
| Drilling Diameter   | 25/32 in*                |
| Insertion Type      | Drop-On                  |
| Drive Type          | Phillips                 |
| Application         | Quickfit-Expando Housing |
| Flange              | With Flange              |
| Material            | Plastic                  |

# **PRODUCT PHOTOS**