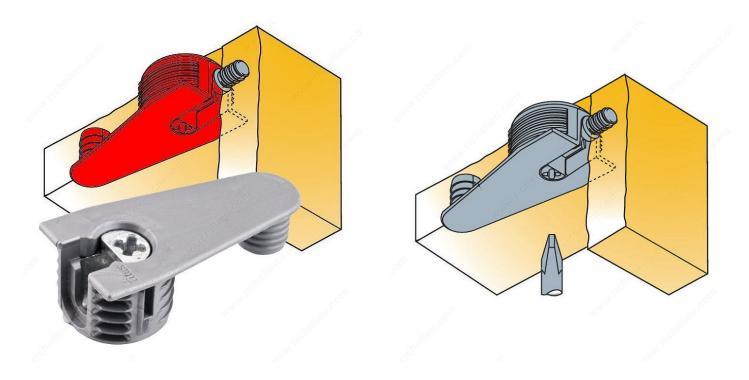

### Top assembly only

For increased strength. 10 mm diameter reinforcement dowel located 32 mm from the bracket.

# **ADVANTAGES AND BENEFITS**

- Extra dowel drilling ensures the housing will go in straight. - Attains maximum strength when the cam is locked.

# **TECHNICAL SPECIFICATIONS**

| Product #           | 8644106                  |
|---------------------|--------------------------|
| Titus System Number | System 6                 |
| Drilling Diameter   | 25/32 in*                |
| Insertion Type      | Drop-On                  |
| Drive Type          | Phillips                 |
| Application         | Quickfit-Expando Housing |
| Flange              | With Flange              |
| Material            | Plastic                  |

# **PRODUCT PHOTOS**