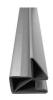

## REQUIRED PRODUCTS

Requires the following products

Sales unit

19mm (3/4 po) - Face-Mounted Track Product # 878210

Finish: Aluminum

Length of 2.5 linear meter

19mm (3/4 po) - Face-Mounted Track Product # 878310