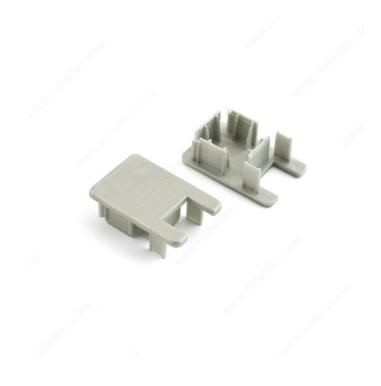

## 19" Stainless Steel and Aluminum End Cap for **Surface-Mounted Track**

**Product #** 8688100

## **TECHNICAL SPECIFICATIONS**

| Product #    | 8688100                  |
|--------------|--------------------------|
| Opening Type | Bottom-to-Top            |
| Finish       | Pale Grey                |
| Material     | PVC                      |
| Mechanism    | Heavy-Duty Roller System |
| Side         | Universal                |

## PRODUCT PHOTOS