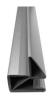

## 19" Stainless Steel and Aluminum End Cap for **Surface-Mounted Track**

**Product #** 8688100

## REQUIRED PRODUCTS

Requires the following products

Sales unit



19mm (3/4 po) - Face-Mounted Track Product # 878210

Finish: Aluminum

Length of 2.5 linear meter



19mm (3/4 po) - Face-Mounted Track Product # 878310

Finish: Stainless

Steel

Length of 2.5 linear meter

## **TECHNICAL SPECIFICATIONS**

| Product #    | 8688100                  |
|--------------|--------------------------|
| Opening Type | Bottom-to-Top            |
| Finish       | Pale Grey                |
| Material     | PVC                      |
| Mechanism    | Heavy-Duty Roller System |
| Side         | Universal                |

(AND)



## PRODUCT PHOTOS