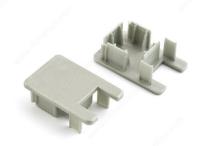

## 19" Stainless Steel and Aluminum End Cap for **Surface-Mounted Track**

**Product #** 8688100

## **TECHNICAL SPECIFICATIONS**

| Product #    | 8688100                  |
|--------------|--------------------------|
| Opening Type | Bottom-to-Top            |
| Finish       | Pale Grey                |
| Material     | PVC                      |
| Mechanism    | Heavy-Duty Roller System |
| Side         | Universal                |

## PRODUCT PHOTOS