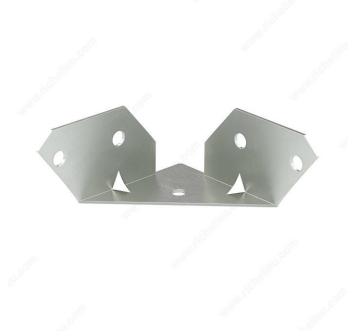

|
|-----------------------------|------------------------|
| Туре                        | Braces, 3-Sided Corner |
| Width                       | 2 3/8 in*              |
| Length                      | 2 3/8 in*              |
| Height - Overall Dimensions | 1 1/32 in*             |
| Specific Application        | Furniture Assembly     |
| Screws/Nails                | Not Included           |
| Finish                      | Steel                  |
| Brand                       | Richelieu              |
| Material                    | Steel                  |

#### Disclaimer

Measures shown with an asterisk (\*) have been converted as per your preference. These are not the official measures. To view the measures specified by the manufacturer, <u>click here</u>.



# PRODUCT PHOTOS