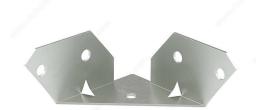

### **3-Sided Steel Corner Brace**

**Product #** 87912

Packaging format Per unit

#### **DESCRIPTION**

90° Metal Bracket for Corners

## **TECHNICAL SPECIFICATIONS**

| Product #                   | 87912                  |
|-----------------------------|------------------------|
| Туре                        | Braces, 3-Sided Corner |
| Width                       | 2 3/8 in*              |
| Length                      | 2 3/8 in*              |
| Height - Overall Dimensions | 1 1/32 in*             |
| Specific Application        | Furniture Assembly     |
| Screws/Nails                | Not Included           |
| Finish                      | Steel                  |
| Brand                       | Richelieu              |
| Material                    | Steel                  |