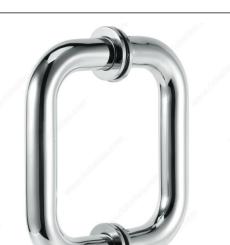

# 3/4 in (19 mm) Round Tubular Handle with Flat Washers

Product # 87D3R1046171

Color/Finish Chrome / Polished Stainless Steel

Center to Center Drilling (Spacing) 6 in

Glass Thickness 13/32 to 15/32 in\*

Material Stainless Steel 316

## **TECHNICAL SPECIFICATIONS**

| Product #        | 87D3R1046171                          |
|------------------|---------------------------------------|
| Diameter         | 3/4 in                                |
| Usage            | Shower Door, Sliding Door, Hinge Door |
| Door Type        | Glass                                 |
| Function         | Back-to-Back Pull Handle              |
| Screw            | Included                              |
| Projection       | 2 3/8 in*                             |
| Туре             | Round                                 |
| Milling Diameter | 15/32 in*                             |
| Screw/Nail       | Included, M6                          |