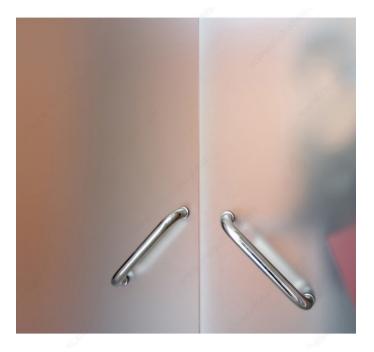

## **TECHNICAL SPECIFICATIONS**

| Product #        | 87D3R1046171                          |
|------------------|---------------------------------------|
| Diameter         | 3/4 in                                |
| Usage            | Shower Door, Sliding Door, Hinge Door |
| Door Type        | Glass                                 |
| Function         | Back-to-Back Pull Handle              |
| Screw            | Included                              |
| Projection       | 2 3/8 in*                             |
| Туре             | Round                                 |
| Milling Diameter | 15/32 in*                             |
| Screw/Nail       | Included, M6                          |