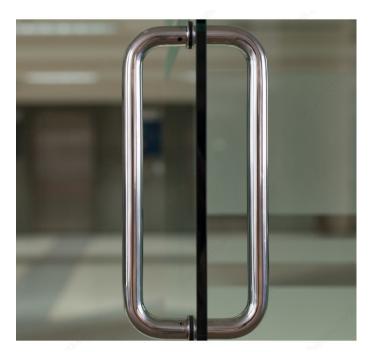

## **TECHNICAL SPECIFICATIONS**

| Product #        | 87D3R1046171                          |
|------------------|---------------------------------------|
| Diameter         | 3/4 in                                |
| Usage            | Shower Door, Sliding Door, Hinge Door |
| Door Type        | Glass                                 |
| Function         | Back-to-Back Pull Handle              |
| Screw            | Included                              |
| Projection       | 2 3/8 in*                             |
| Туре             | Round                                 |
| Milling Diameter | 15/32 in*                             |
| Screw/Nail       | Included, M6                          |