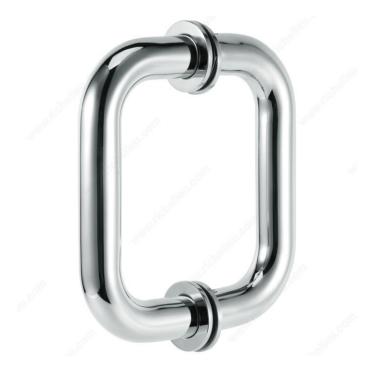

# 3/4 in (19 mm) Round Tubular Handle with Flat Washers

Product # 87D3R1046171

Color/Finish Chrome / Polished Stainless Steel

Center to Center Drilling (Spacing) 6 in

Glass Thickness 13/32 to 15/32 in\*

Material Stainless Steel 316

## **TECHNICAL SPECIFICATIONS**

| Product #        | 87D3R1046171                          |
|------------------|---------------------------------------|
| Diameter         | 3/4 in                                |
| Usage            | Shower Door, Sliding Door, Hinge Door |
| Door Type        | Glass                                 |
| Function         | Back-to-Back Pull Handle              |
| Screw            | Included                              |
| Projection       | 2 3/8 in*                             |
| Туре             | Round                                 |
| Milling Diameter | 15/32 in*                             |
| Screw/Nail       | Included, M6                          |