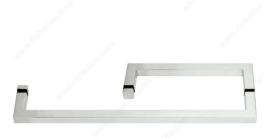

# **Square Tubular Handle and Towel Bar Combo, without Washers, 90° Corners**

Product # 8702S100818170

Color/Finish Brushed Nickel / Stainless Steel

**Towel Bar/Handle Combo** 8" x 18"

Height 8 3/4 in

Width 18 3/4 in

### **TECHNICAL SPECIFICATIONS**

| Product #        | 87O2S100818170                      |
|------------------|-------------------------------------|
| Function         | Towel Bar, Back-to-Back Pull Handle |
| Usage            | Shower Door, Hinge Door             |
| Glass Thickness  | 1/4 to 15/32 in*                    |
| Projection       | 2 3/8 in*                           |
| Туре             | Square                              |
| Material         | Stainless Steel 304                 |
| Milling Diameter | 15/32 in*                           |
| Door Type        | Glass                               |
| Brand            | Riveo                               |
| Screw/Nail       | Included, M6                        |
| Thickness        | 3/4 in*                             |