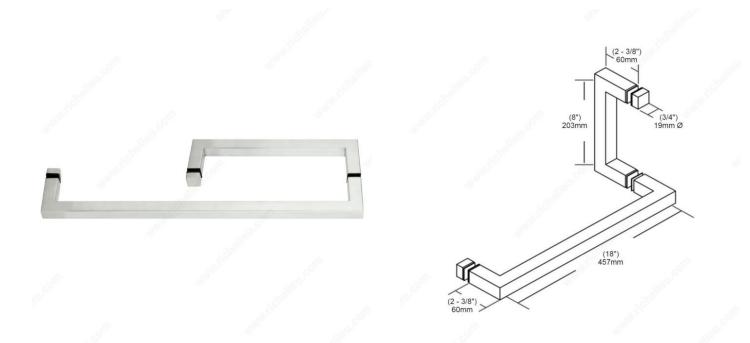

# **Square Tubular Handle and Towel Bar Combo, without Washers, 90° Corners**

Product # 8702S100818170

Color/Finish Brushed Nickel / Stainless Steel

**Towel Bar/Handle Combo** 8" x 18"

Height 8 3/4 in

Width 18 3/4 in

### **TECHNICAL SPECIFICATIONS**

| Product #        | 87O2S100818170                      |
|------------------|-------------------------------------|
| Function         | Towel Bar, Back-to-Back Pull Handle |
| Usage            | Shower Door, Hinge Door             |
| Glass Thickness  | 1/4 to 15/32 in*                    |
| Projection       | 2 3/8 in*                           |
| Туре             | Square                              |
| Material         | Stainless Steel 304                 |
| Milling Diameter | 15/32 in*                           |
| Door Type        | Glass                               |
| Brand            | Riveo                               |
| Screw/Nail       | Included, M6                        |
| Thickness        | 3/4 in*                             |