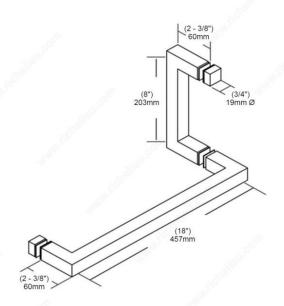

# **Square Tubular Handle and Towel Bar Combo, without Washers, 90° Corners**

Product # 87O2S100818171

Color/Finish Chrome / Polished Stainless Steel

Towel Bar/Handle Combo 8" x 18"

Height 8 3/4 in

Width 18 3/4 in

### **TECHNICAL SPECIFICATIONS**

| Product #        | 87O2S100818171                      |
|------------------|-------------------------------------|
| Function         | Towel Bar, Back-to-Back Pull Handle |
| Usage            | Shower Door, Hinge Door             |
| Glass Thickness  | 1/4 to 15/32 in*                    |
| Projection       | 2 3/8 in*                           |
| Туре             | Square                              |
| Material         | Stainless Steel 304                 |
| Milling Diameter | 15/32 in*                           |
| Door Type        | Glass                               |
| Brand            | Riveo                               |
| Screw/Nail       | Included, M6                        |
| Thickness        | 3/4 in*                             |