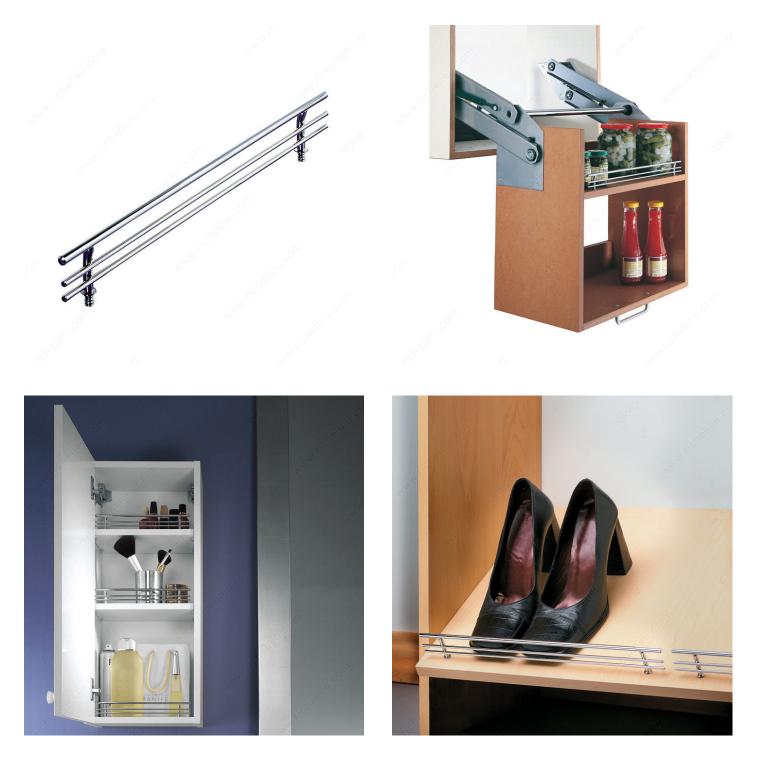

#### DESCRIPTION

Shelf gallery for retractable shelves.

### **ADVANTAGES AND BENEFITS**

- Holds items in place on a retractable shelf - Good for closet as well as kitchen applications - High-quality chrome finish

# PRODUCT PHOTOS