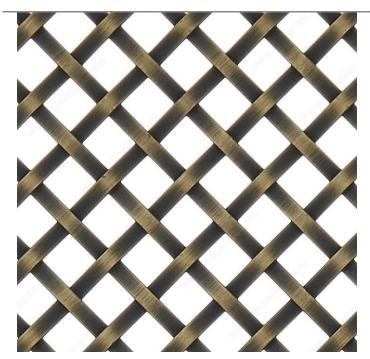

# **Decorative Wire Mesh - Model C**

Product # 88286BB

Width - Overall Dimensions 36 in

Length - Overall Dimensions 48 in

Finish Burnished Brass

Shape Diamond

## **DESCRIPTION**

FOR INTERIOR APPLICATIONS ONLY.

A flat wire weave created with plain crimp tooling. The simple, uncomplicated shape of plain crimp suits this flat wire and mesh spacing combination for use in just about any interior application.

## **TECHNICAL SPECIFICATIONS**

| Product #                   | 88286BB                 |
|-----------------------------|-------------------------|
| Transparency                | Minimal (35% to 47%)    |
| Weight per Square Foot      | 1.43 lb                 |
| Percent Open                | 44%                     |
| Wire Thickness              | 0.1 in                  |
| Model                       | 3/8 in (9.5 mm) Spacing |
| Material                    | Steel                   |
| Style - Accessories         | Traditional             |
| Color Group                 | Yellow and Brass Group  |
| Height - Overall Dimensions | 48 in                   |
| Finish Number               | ВВ                      |