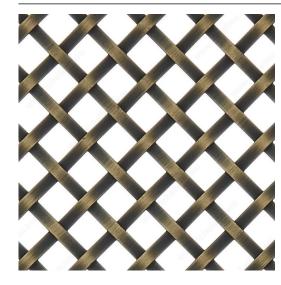

# **Decorative Wire Mesh - Model C**

Product # 88286BB

Width - Overall Dimensions 36 in

Length - Overall Dimensions 48 in

Finish Burnished Brass

Shape Diamond

## **DESCRIPTION**

FOR INTERIOR APPLICATIONS ONLY.

A flat wire weave created with plain crimp tooling. The simple, uncomplicated shape of plain crimp suits this flat wire and mesh spacing combination for use in just about any interior application.

## **TECHNICAL SPECIFICATIONS**

| Product #                   | 88286BB                 |
|-----------------------------|-------------------------|
| Transparency                | Minimal (35% to 47%)    |
| Weight per Square Foot      | 1.43 lb                 |
| Percent Open                | 44%                     |
| Wire Thickness              | 0.1 in                  |
| Model                       | 3/8 in (9.5 mm) Spacing |
| Material                    | Steel                   |
| Style - Accessories         | Traditional             |
| Color Group                 | Yellow and Brass Group  |
| Height - Overall Dimensions | 48 in                   |
| Finish Number               | ВВ                      |