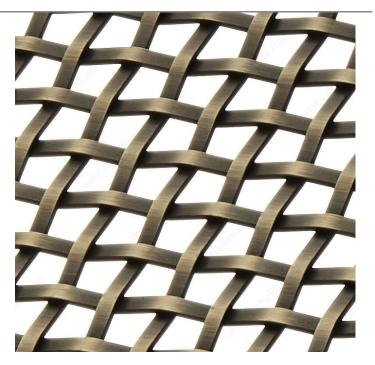

# **Decorative Wire Mesh - Model C**

Product # 88286BB

Width - Overall Dimensions 36 in

Length - Overall Dimensions 48 in

Finish Burnished Brass

Shape Diamond

## **DESCRIPTION**

FOR INTERIOR APPLICATIONS ONLY.

A flat wire weave created with plain crimp tooling. The simple, uncomplicated shape of plain crimp suits this flat wire and mesh spacing combination for use in just about any interior application.

## **TECHNICAL SPECIFICATIONS**

| Product #                   | 88286BB                 |
|-----------------------------|-------------------------|
| Transparency                | Minimal (35% to 47%)    |
| Weight per Square Foot      | 1.43 lb                 |
| Percent Open                | 44%                     |
| Wire Thickness              | 0.1 in                  |
| Model                       | 3/8 in (9.5 mm) Spacing |
| Material                    | Steel                   |
| Style - Accessories         | Traditional             |
| Color Group                 | Yellow and Brass Group  |
| Height - Overall Dimensions | 48 in                   |
| Finish Number               | ВВ                      |