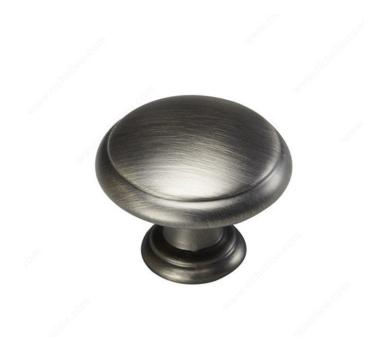

### 882 Knob

Product # 882BNBV

Finish Brushed Black Nickel

### DESCRIPTION

With 8/32 x 1" mounting screw.

## TECHNICAL SPECIFICATIONS

| Product #                     | 882BNBV            |
|-------------------------------|--------------------|
| Diameter - Overall Dimensions | 1 3/16 in*         |
| Material                      | Metal              |
| Screw/Nail                    | 8/32 in (Included) |
| Suggested Price               | Less than \$5.00   |