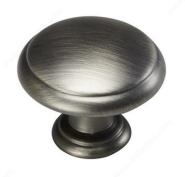

### 882 Knob

Product # 882BNBV

Finish Brushed Black Nickel

### DESCRIPTION

With 8/32 x 1" mounting screw.

## TECHNICAL SPECIFICATIONS

| Product #                     | 882BNBV            |
|-------------------------------|--------------------|
| Diameter - Overall Dimensions | 1 3/16 in*         |
| Material                      | Metal              |
| Screw/Nail                    | 8/32 in (Included) |
| Suggested Price               | Less than \$5.00   |