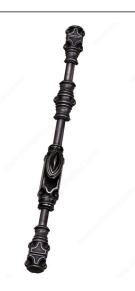

## **Traditional Metal Crémone Bolt - 888**

**Product #** 8884390

Finish Black

#### The rod can be cut to desired length

A classic and functional addition to French doors with very narrow stile conditions. May be used as pairs for a symmetrical aesthetic, or with one entrance lock set or dead latch/deadbolt.

The rods/bars are included (please consult technical drawing for the length).

#### IMPORTANT INFORMATION

Rods/bars included for each finish: AE: 2 x 1300 mm 90: 2 x 1300 mm 908: 2 x 1600 mm