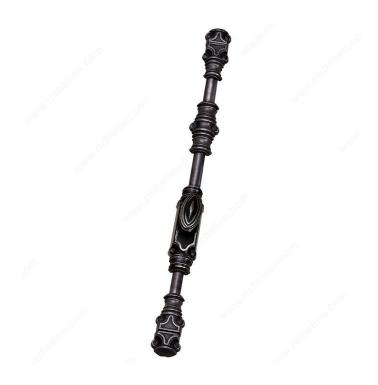

## **Traditional Metal Crémone Bolt - 888**

**Product #** 8884390

Finish Black

#### The rod can be cut to desired length

A classic and functional addition to French doors with very narrow stile conditions. May be used as pairs for a symmetrical aesthetic, or with one entrance lock set or dead latch/deadbolt.

The rods/bars are included (please consult technical drawing for the length).

#### IMPORTANT INFORMATION

Rods/bars included for each finish: AE: 2 x 1300 mm 90: 2 x 1300 mm 908: 2 x 1600 mm