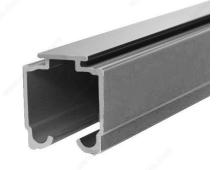

## U21 Single Aluminum Top Carrier Track

Product # 89021U21310

## **TECHNICAL SPECIFICATIONS**

| Product #              | 89021U21310                |
|------------------------|----------------------------|
| Track type             | Single                     |
| Overall Length         | 9 ft 10 7/64 in            |
| Manufacturing Material | Aluminum                   |
| Width                  | 1 11/32 in*                |
| Finish                 | Satin Aluminum             |
| Door Thickness         | 31/32 to 1 9/16 in*        |
| Product type           | Running and Guiding Tracks |
| Brand                  | Ducasse                    |
| Overall Height         | 1 17/32 in*                |