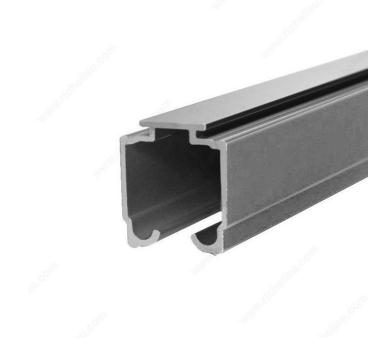

## U21 Single Aluminum Top Carrier Track

Product # 89021U21310

## **TECHNICAL SPECIFICATIONS**

| Product #              | 89021U21310                |
|------------------------|----------------------------|
| Track type             | Single                     |
| Overall Length         | 9 ft 10 7/64 in            |
| Manufacturing Material | Aluminum                   |
| Width                  | 1 11/32 in*                |
| Finish                 | Satin Aluminum             |
| Door Thickness         | 31/32 to 1 9/16 in*        |
| Product type           | Running and Guiding Tracks |
| Brand                  | Ducasse                    |
| Overall Height         | 1 17/32 in*                |