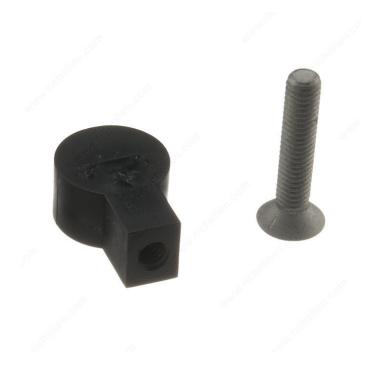

### Glass Holder Insert, Plastic, with M6 x 30 mm **Screw**

Product # 891079290

#### **DESCRIPTION**

Glass holder insert with countersunk screw, M6 x 30 mm.