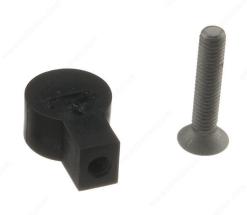

### Glass Holder Insert, Plastic, with M6 x 30 mm **Screw**

Product # 891079290

#### **DESCRIPTION**

Glass holder insert with countersunk screw, M6 x 30 mm.