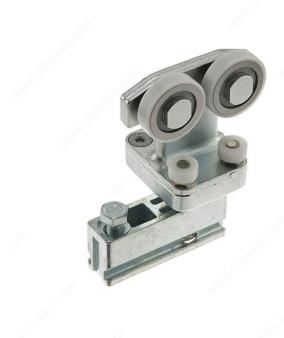

### **DESCRIPTION**

Two-wheeled carriage with plastic ball bearings, M14 screws, and suspension plate.