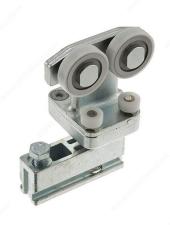

### **DESCRIPTION**

Two-wheeled carriage with plastic ball bearings, M14 screws, and suspension plate.