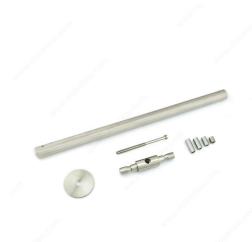

## **INCLUDED PRODUCT(S)**

- 1 rail - 1 screw - 1 junction pieces with wall mounting - Several spacers of different lengths

## IMPORTANT INFORMATION

The connector is designed to be installed between the original sliding rails.