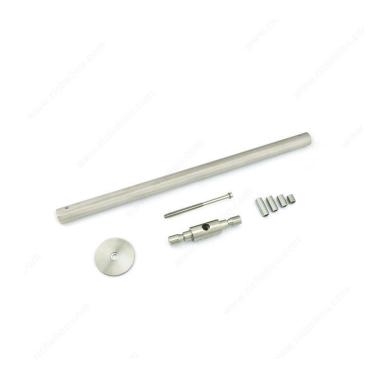

## **INCLUDED PRODUCT(S)**

- 1 rail - 1 screw - 1 junction pieces with wall mounting - Several spacers of different lengths

## IMPORTANT INFORMATION

The connector is designed to be installed between the original sliding rails.