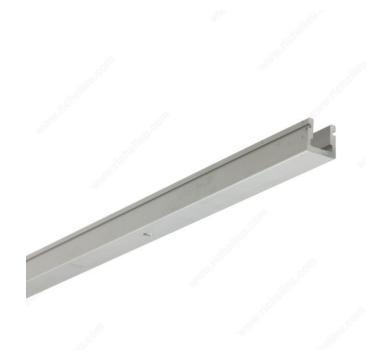

# **Bottom Recessed Guide Channel**

Product # 891821610

### Stabilize and secure bottom of the door

The Bottom Recessed Guide Channel is made of plain (silver color) anodized aluminum and available in two lengths. - Can be joined with pins for extra long lengths

## **TECHNICAL SPECIFICATIONS**

| Product #              | 891821610                  |
|------------------------|----------------------------|
| Track type             | Guiding                    |
| Overall Length         | 19 ft 8 in*                |
| Manufacturing Material | Aluminum                   |
| Finish                 | Satin                      |
| Pre-drilled            | Yes                        |
| Product type           | Running and Guiding Tracks |
| Brand                  | Hawa                       |