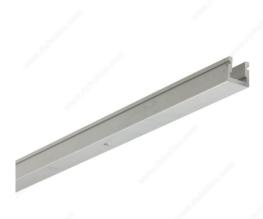

# **Bottom Recessed Guide Channel**

Product # 891821610

### Stabilize and secure bottom of the door

The Bottom Recessed Guide Channel is made of plain (silver color) anodized aluminum and available in two lengths. - Can be joined with pins for extra long lengths

## **TECHNICAL SPECIFICATIONS**

| Product #              | 891821610                  |
|------------------------|----------------------------|
| Track type             | Guiding                    |
| Overall Length         | 19 ft 8 in*                |
| Manufacturing Material | Aluminum                   |
| Finish                 | Satin                      |
| Pre-drilled            | Yes                        |
| Product type           | Running and Guiding Tracks |
| Brand                  | Hawa                       |