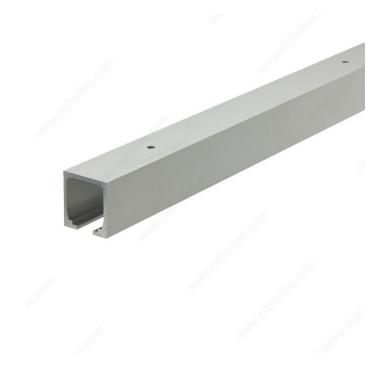

# Single Upper Track

Product # 891853110

Overall Length 13 ft 1 in\*

#### HAWA-Junior 40 and HAWA-Dorado 40 track

HAWA-Junior 40 and HAWA-Dorado 40 single upper track is designed for wood doors. - Pre-drilled track

- Mounting screws not included

## **TECHNICAL SPECIFICATIONS**

| Product #              | 891853110                  |
|------------------------|----------------------------|
| Track type             | Single                     |
| Load Capacity          | 88.2 lb*                   |
| Manufacturing Material | Aluminum                   |
| Finish                 | Satin Finish Aluminum      |
| Product type           | Running and Guiding Tracks |
| Brand                  | Hawa                       |