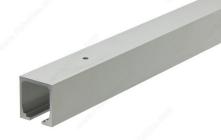

# Single Upper Track

Product # 891853110

Overall Length 13 ft 1 in\*

#### HAWA-Junior 40 and HAWA-Dorado 40 track

HAWA-Junior 40 and HAWA-Dorado 40 single upper track is designed for wood doors. - Pre-drilled track

- Mounting screws not included

## **TECHNICAL SPECIFICATIONS**

| Product #              | 891853110                  |
|------------------------|----------------------------|
| Track type             | Single                     |
| Load Capacity          | 88.2 lb*                   |
| Manufacturing Material | Aluminum                   |
| Finish                 | Satin Finish Aluminum      |
| Product type           | Running and Guiding Tracks |
| Brand                  | Hawa                       |