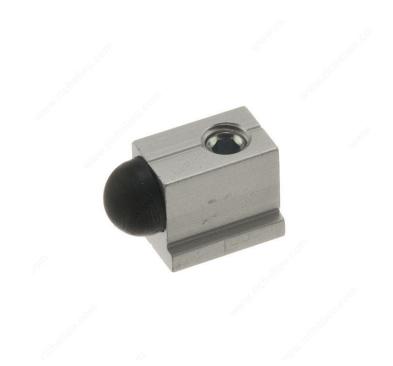

## **End Stopper**

Product # 891865210

#### **TECHNICAL SPECIFICATIONS**

| Product #              | 891865210             |
|------------------------|-----------------------|
| Door Material          | Wood, Glass           |
| Finish                 | Satin Finish Aluminum |
| Manufacturing Material | Aluminum              |
| Product type           | Stopper               |
| Brand                  | Hawa                  |