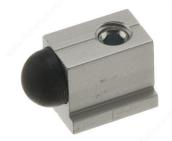

## **End Stopper**

Product # 891865210

#### **TECHNICAL SPECIFICATIONS**

| Product #              | 891865210             |
|------------------------|-----------------------|
| Door Material          | Wood, Glass           |
| Finish                 | Satin Finish Aluminum |
| Manufacturing Material | Aluminum              |
| Product type           | Stopper               |
| Brand                  | Hawa                  |