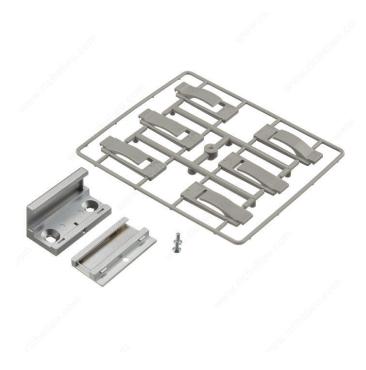

## Floor Guide, Screw Mounting, Rattle Proof, 2-Part, for Glass Thickness 8-13 mm (5/16"-17/32")

**Product #** 8921029174

## **TECHNICAL SPECIFICATIONS**

| Product #      | 8921029174       |
|----------------|------------------|
| Product type   | Door Guide       |
| Door Material  | Glass            |
| Door Thickness | 5/16 to 1/2 in*  |
| Finish         | Satin Chrome     |
| Brand          | Hawa             |
| Door Movement  | Straight Sliding |