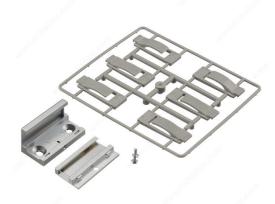

## Floor Guide, Screw Mounting, Rattle Proof, 2-Part, for Glass Thickness 8-13 mm (5/16"-17/32")

**Product #** 8921029174

## **TECHNICAL SPECIFICATIONS**

| Product #      | 8921029174       |
|----------------|------------------|
| Product type   | Door Guide       |
| Door Material  | Glass            |
| Door Thickness | 5/16 to 1/2 in*  |
| Finish         | Satin Chrome     |
| Brand          | Hawa             |
| Door Movement  | Straight Sliding |