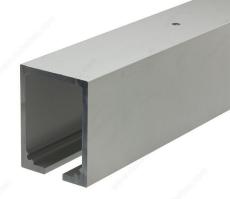

## **Top Track Pre-Drilled for Junior 160**

Product # 892460610

Overall Length 16 ft 4 in\*

Packaging format Length of 5 linear meter

DESCRIPTION

Hawa Junior 160 track

#### **TECHNICAL SPECIFICATIONS**

| Product #              | 892460610                  |
|------------------------|----------------------------|
| Track type             | Single                     |
| Load Capacity          | 353 lb*                    |
| Manufacturing Material | Aluminum                   |
| Finish                 | Satin Aluminum             |
| Pre-drilled            | Yes                        |
| Product type           | Running and Guiding Tracks |
| Brand                  | Hawa                       |