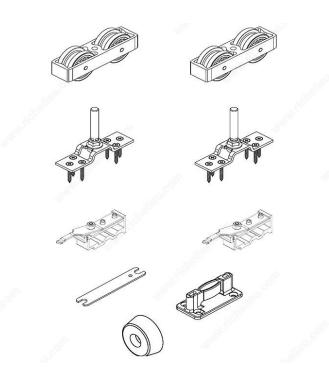

# HAWA JUNIOR 250/A Hardware Set with Two Track Stoppers

Product # 8926045

#### DESCRIPTION

Hawa Junior 250/A hardware set for 1 wood door with 2 track stoppers