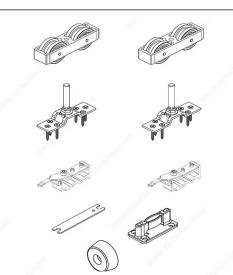

# HAWA JUNIOR 250/A Hardware Set with Two Track Stoppers

Product # 8926045

#### DESCRIPTION

Hawa Junior 250/A hardware set for 1 wood door with 2 track stoppers