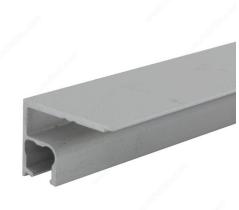

#### **DESCRIPTION**

**Covers pulley cables** 

The Track Cover for the EKU LIBRA 20 H IS FS and Synchro systems. Covers the running track and pulley cables.

### **TECHNICAL SPECIFICATIONS**

| Product #              | 893029250             |
|------------------------|-----------------------|
| Product type           | Decorative Hardware   |
| Finish                 | Satin Finish Aluminum |
| Load Capacity          | 44.1 lb*              |
| Manufacturing Material | Aluminum              |
| Overall Height         | 5/8 in*               |
| Width                  | 27/32 in*             |
| Brand                  | Hawa                  |
| Overall Length         | 98 3/8 in*            |