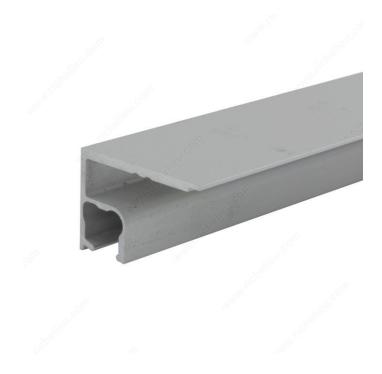

#### **DESCRIPTION**

**Covers pulley cables** 

The Track Cover for the EKU LIBRA 20 H IS FS and Synchro systems. Covers the running track and pulley cables.

### **TECHNICAL SPECIFICATIONS**

| Product #              | 893029250             |
|------------------------|-----------------------|
| Product type           | Decorative Hardware   |
| Finish                 | Satin Finish Aluminum |
| Load Capacity          | 44.1 lb*              |
| Manufacturing Material | Aluminum              |
| Overall Height         | 5/8 in*               |
| Width                  | 27/32 in*             |
| Brand                  | Hawa                  |
| Overall Length         | 98 3/8 in*            |