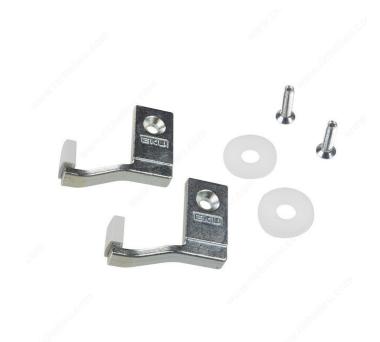

## Stacking Bracket Set for Two Right-Side Doors

Product # 893098071

## **TECHNICAL SPECIFICATIONS**

| Product #              | 893098071                                        |
|------------------------|--------------------------------------------------|
| Door Position          | Inside Frame                                     |
| Load Capacity          | Max. 132 lb                                      |
| Manufacturing Material | Steel, Aluminum                                  |
| Milling                | 23/32 in*                                        |
| Milling Depth          | 29/32 in*                                        |
| Roller Position        | Upper                                            |
| Product type           | Mounting Accessories                             |
| Door Thickness         | 1 3/16 to 1 9/16 in*                             |
| Door Material          | Wood                                             |
| Finish                 | Natural, Satin Aluminum                          |
| Overall Length         | 11 ft 5 in*                                      |
| Roller Type            | Axle (Bushing)                                   |
| Application            | Closet and Walk-In Closet, Storage, Screen Panel |
| Brand                  | Hawa                                             |