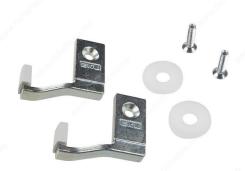

## Stacking Bracket Set for Two Right-Side Doors

Product # 893098071

## **TECHNICAL SPECIFICATIONS**

| Product #              | 893098071                                        |
|------------------------|--------------------------------------------------|
| Door Position          | Inside Frame                                     |
| Load Capacity          | Max. 132 lb                                      |
| Manufacturing Material | Steel, Aluminum                                  |
| Milling                | 23/32 in*                                        |
| Milling Depth          | 29/32 in*                                        |
| Roller Position        | Upper                                            |
| Product type           | Mounting Accessories                             |
| Door Thickness         | 1 3/16 to 1 9/16 in*                             |
| Door Material          | Wood                                             |
| Finish                 | Natural, Satin Aluminum                          |
| Overall Length         | 11 ft 5 in*                                      |
| Roller Type            | Axle (Bushing)                                   |
| Application            | Closet and Walk-In Closet, Storage, Screen Panel |
| Brand                  | Hawa                                             |