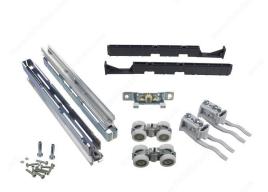

## Hardware Set for One Aluminum-Framed Door, 100 kg

Product # 893113071

## **TECHNICAL SPECIFICATIONS**

| Product #       | 893113071                           |
|-----------------|-------------------------------------|
| Door Position   | Full Overlay, Concealed Inside Wall |
| Roller Position | Upper                               |
| Adjustable      | Yes                                 |
| Load Capacity   | Max. 220 lb*                        |
| Product type    | Hardware Set                        |
| Door Material   | Aluminum/Metal Frame                |
| Door Thickness  | 1 1/32 in*                          |
| Brand           | Hawa                                |