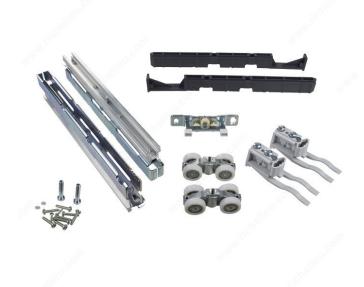

## Hardware Set for One Aluminum-Framed Door, 100 kg

Product # 893113071

## **TECHNICAL SPECIFICATIONS**

| Product #       | 893113071                           |
|-----------------|-------------------------------------|
| Door Position   | Full Overlay, Concealed Inside Wall |
| Roller Position | Upper                               |
| Adjustable      | Yes                                 |
| Load Capacity   | Max. 220 lb*                        |
| Product type    | Hardware Set                        |
| Door Material   | Aluminum/Metal Frame                |
| Door Thickness  | 1 1/32 in*                          |
| Brand           | Hawa                                |