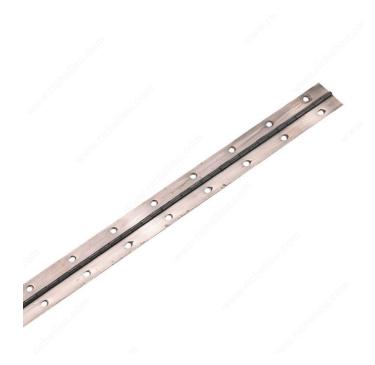

# Piano Hinges - 1-1/2" Width

Product # 893ORBBC

Color/Finish Oil-Rubbed Bronze

**Material** Steel

Length 30 in

Thickness 0.03 in

Pin Diameter 0.08 in

Fastener #5 Screw

### **DESCRIPTION**

Piano hinges, or continuous hinges, found their name from their original purpose, piano lids. They are now used in various everyday wood and metal made utilities like chests, foldable doors, trunks, safes or in more heavy-duty utilities like shed/barn doors or fire doors. This type of hinge is made with only three components, which makes it simple to use and install. Made in Canada.

## **TECHNICAL SPECIFICATIONS**

| Product # | 893ORBBC   |
|-----------|------------|
| Width     | 1 1/2 in   |
| Pin       | Fixed Pin  |
| Туре      | With Holes |