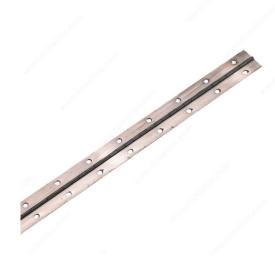

# Piano Hinges - 1-1/2" Width

Product # 893ORBBC

Color/Finish Oil-Rubbed Bronze

**Material** Steel

Length 30 in

Thickness 0.03 in

Pin Diameter 0.08 in

Fastener #5 Screw

### **DESCRIPTION**

Piano hinges, or continuous hinges, found their name from their original purpose, piano lids. They are now used in various everyday wood and metal made utilities like chests, foldable doors, trunks, safes or in more heavy-duty utilities like shed/barn doors or fire doors. This type of hinge is made with only three components, which makes it simple to use and install. Made in Canada.

## **TECHNICAL SPECIFICATIONS**

| Product # | 893ORBBC   |
|-----------|------------|
| Width     | 1 1/2 in   |
| Pin       | Fixed Pin  |
| Туре      | With Holes |