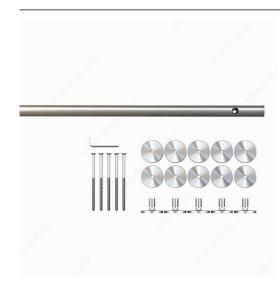

Each set includes:

- Pre-drilled track
- Wall mount stand-offs
- Shims
- Wall support discs
- Fastener screws and collars

Rail Connector sold separately to join tracks.

### **TECHNICAL SPECIFICATIONS**

| Product #              | 89TY031170                 |
|------------------------|----------------------------|
| Load Capacity          | 176 lb*                    |
| Manufacturing Material | Stainless Steel            |
| Track Mounting         | Wall Mount                 |
| Finish                 | Stainless Steel (170)      |
| Soft-Closing           | No                         |
| Door Width             | 23 7/8 to 48 in*           |
| Product type           | Running and Guiding Tracks |
| Brand                  | Richelieu                  |
| Application            | Barn Door                  |