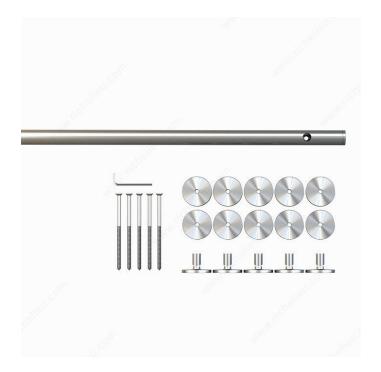

Each set includes:

- Pre-drilled track
- Wall mount stand-offs
- Shims
- Wall support discs
- Fastener screws and collars

Rail Connector sold separately to join tracks.

### **TECHNICAL SPECIFICATIONS**

| Product #              | 89TY031170                 |
|------------------------|----------------------------|
| Load Capacity          | 176 lb*                    |
| Manufacturing Material | Stainless Steel            |
| Track Mounting         | Wall Mount                 |
| Finish                 | Stainless Steel (170)      |
| Soft-Closing           | No                         |
| Door Width             | 23 7/8 to 48 in*           |
| Product type           | Running and Guiding Tracks |
| Brand                  | Richelieu                  |
| Application            | Barn Door                  |