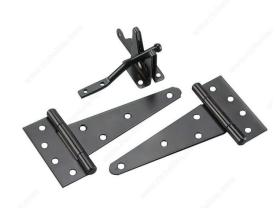

## **INCLUDED PRODUCT(S)**

Each kit includes: - 1 pair of heavy-duty T hinges (926FB) - 1 gate latch (301FB) - All required mounting screws