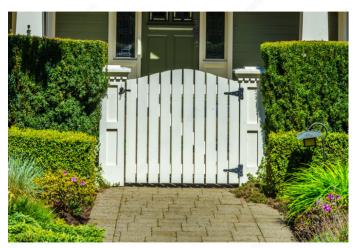

this all-in-one outdoor solution make your life easier and enjoy the simplicity of this gate hardware kit. Simple installation. Ideal for gates and fences.

## **ADVANTAGES AND BENEFITS**

Let this all-in-one outdoor solution make your life easier and enjoy the simplicity of this gate hardware kit.

## **TECHNICAL SPECIFICATIONS**

| Product #         | 9001FBV  |
|-------------------|----------|
| Safe Working Load | 90 lb    |
| Screw/Nail        | Included |
| Finish            | Black    |
| Material          | Steel    |

## **INCLUDED PRODUCT(S)**

Each kit includes: - 1 pair of heavy-duty T hinges (926FB) - 1 gate latch (301FB) - All required mounting screws

## IMPORTANT INFORMATION

Do not exceed safe working load.

## **APPLICATION**

For gates and fences.



# PRODUCT PHOTOS