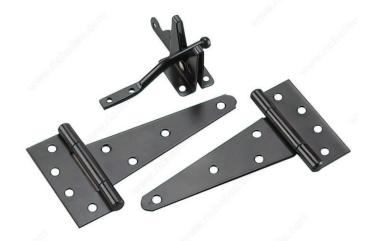

## **INCLUDED PRODUCT(S)**

Each kit includes: - 1 pair of heavy-duty T hinges (926FB) - 1 gate latch (301FB) - All required mounting screws