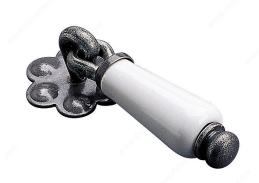

## Traditional Iron & Limoges Porcelain Pull - 9004

Product # 9004690830

### **DESCRIPTION**

This rustic pendant pull is a unique combination of smooth and aged finishes creating an authentic vintage appeal.

### **TECHNICAL SPECIFICATIONS**

| Product #                       | 9004690830                                          |
|---------------------------------|-----------------------------------------------------|
| Pulls and Knobs Style           | Traditional                                         |
| Туре                            | Pendant and Ring Pulls, Porcelain and Ceramic Model |
| Finish                          | Natural Iron, White                                 |
| Material                        | Limoges Porcelain, Iron                             |
| Length - Overall Dimensions     | 2 13/32 in*                                         |
| Width - Overall Dimensions      | 1 3/16 in*                                          |
| Screw/Nail                      | 3-cm Bolt                                           |
| Color Group                     | Gray and Chrome Group, White Group                  |
| Model                           | Tradition (era), Rustic                             |
| Finish Number                   | 30, 908                                             |
| Suggested Price                 | From \$100.00 to \$200.00                           |
| Projection - Overall Dimensions | 25/32 in*                                           |