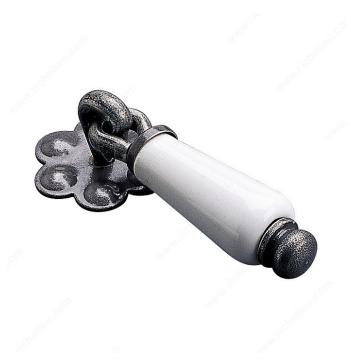

## Traditional Iron & Limoges Porcelain Pull - 9004

Product # 9004690830

### **DESCRIPTION**

This rustic pendant pull is a unique combination of smooth and aged finishes creating an authentic vintage appeal.

### **TECHNICAL SPECIFICATIONS**

| Product #                       | 9004690830                                          |
|---------------------------------|-----------------------------------------------------|
| Pulls and Knobs Style           | Traditional                                         |
| Туре                            | Pendant and Ring Pulls, Porcelain and Ceramic Model |
| Finish                          | Natural Iron, White                                 |
| Material                        | Limoges Porcelain, Iron                             |
| Length - Overall Dimensions     | 2 13/32 in*                                         |
| Width - Overall Dimensions      | 1 3/16 in*                                          |
| Screw/Nail                      | 3-cm Bolt                                           |
| Color Group                     | Gray and Chrome Group, White Group                  |
| Model                           | Tradition (era), Rustic                             |
| Finish Number                   | 30, 908                                             |
| Suggested Price                 | From \$100.00 to \$200.00                           |
| Projection - Overall Dimensions | 25/32 in*                                           |