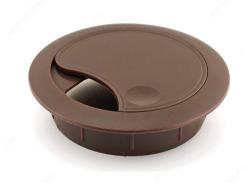

## **Round Cable Grommet**

**Product #** 9006060

Bore Hole 2 3/8 in\*

Height - Overall Dimensions 3/4 in\*

Recessed Depth 5/8 in\*

Finish Brown

Diameter - Overall Dimensions 2 15/16 in\*

## **DESCRIPTION**

Cable entry plugs keep cables together for more organized work surfaces. With its adjustable opening, this is one of our most popular grommets.