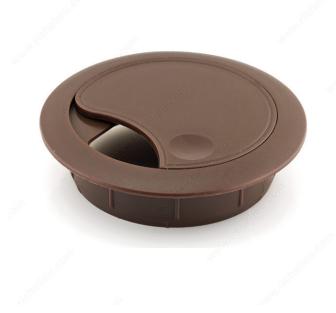

## **Round Cable Grommet**

**Product #** 9006060

Bore Hole 2 3/8 in\*

Height - Overall Dimensions 3/4 in\*

Recessed Depth 5/8 in\*

Finish Brown

Diameter - Overall Dimensions 2 15/16 in\*

## **DESCRIPTION**

Cable entry plugs keep cables together for more organized work surfaces. With its adjustable opening, this is one of our most popular grommets.