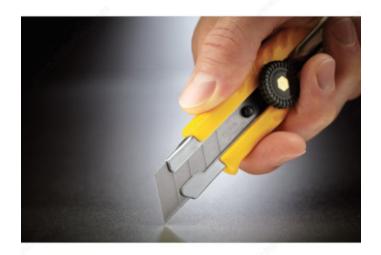

#### **DESCRIPTION**

The original heavy-duty cutter including a LB blade (18 mm). Contoured handle includes a ratchet wheel blade locking mechanism.