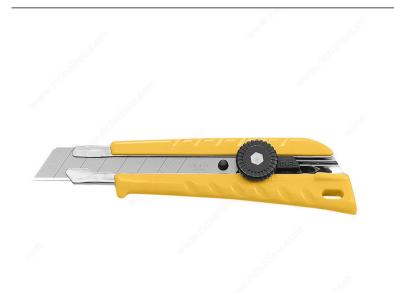

# OLFA Heavy-Duty Standard L1 - 23/32 in (18 mm)

Product # 901041

#### **DESCRIPTION**

The original heavy-duty cutter including a LB blade (18 mm). Contoured handle includes a ratchet wheel blade locking mechanism.

## **TECHNICAL SPECIFICATIONS**

| Product #    | 901041         |
|--------------|----------------|
| Blade Width  | 23/32 in*      |
| Material     | Plastic, Steel |
| Brand        | Olfa           |
| Type of Tool | Manual         |
| Finish       | Yellow         |