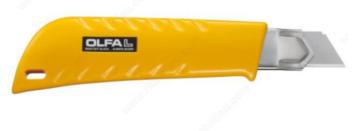

# OLFA Heavy-Duty Standard L1 - 23/32 in (18 mm)

Product # 901041

#### **DESCRIPTION**

The original heavy-duty cutter including a LB blade (18 mm). Contoured handle includes a ratchet wheel blade locking mechanism.

## **TECHNICAL SPECIFICATIONS**

| Product #    | 901041         |
|--------------|----------------|
| Blade Width  | 23/32 in*      |
| Material     | Plastic, Steel |
| Brand        | Olfa           |
| Type of Tool | Manual         |
| Finish       | Yellow         |