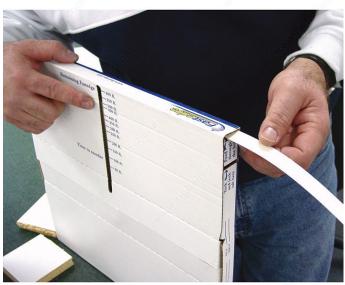

How to use Fastedge around curves:

- 1) Peel off the backing of the Fastedge and roll onto your material using the SpeedRollerPRO.
- 2) Use a heat gun to bend Fastedge and form around corners.
- 3) You're done! Fastedge is amazing in its flexibility!