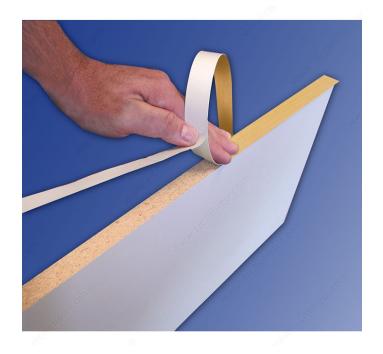

How to use Fastedge around curves:

- 1) Peel off the backing of the Fastedge and roll onto your material using the SpeedRollerPRO.
- 2) Use a heat gun to bend Fastedge and form around corners.
- 3) You're done! Fastedge is amazing in its flexibility!