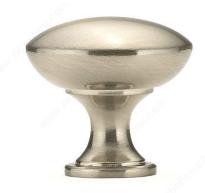

# **Modern Metal Knob - 9041**

**Product #** 9041195

Finish Brushed Nickel

Diameter - Overall Dimensions 1 3/16 in\*

Base Diameter 21/32 in\*

Screw/Nail 8/32 (Not Included)

Packaging format Per unit

## **DESCRIPTION**

Contemporary knob with a flared base will bring extra style to your kitchen or bathroom décor.

## **TECHNICAL SPECIFICATIONS**

| Product #                       | 9041195               |
|---------------------------------|-----------------------|
| Pulls and Knobs Style           | Functional            |
| Туре                            | Functional Models     |
| Material                        | Zamak                 |
| Color Group                     | Gray and Chrome Group |
| Model                           | Urban                 |
| Finish Number                   | 195                   |
| Suggested Price                 | Less than \$5.00      |
| Projection - Overall Dimensions | 1 3/32 in*            |