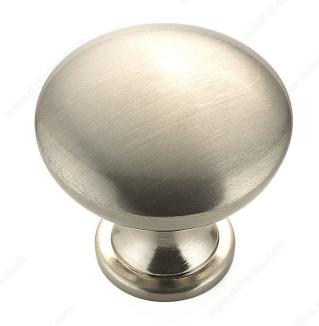

# **Modern Metal Knob - 9041**

**Product #** 9041195

Finish Brushed Nickel

Diameter - Overall Dimensions 1 3/16 in\*

Base Diameter 21/32 in\*

Screw/Nail 8/32 (Not Included)

Packaging format Per unit

## **DESCRIPTION**

Contemporary knob with a flared base will bring extra style to your kitchen or bathroom décor.

## **TECHNICAL SPECIFICATIONS**

| Product #                       | 9041195               |
|---------------------------------|-----------------------|
| Pulls and Knobs Style           | Functional            |
| Туре                            | Functional Models     |
| Material                        | Zamak                 |
| Color Group                     | Gray and Chrome Group |
| Model                           | Urban                 |
| Finish Number                   | 195                   |
| Suggested Price                 | Less than \$5.00      |
| Projection - Overall Dimensions | 1 3/32 in*            |