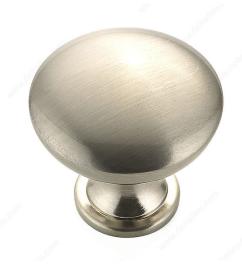

# **Modern Metal Knob - 9041**

**Product #** 9041195

Finish Brushed Nickel

Diameter - Overall Dimensions 1 3/16 in\*

Base Diameter 21/32 in\*

Screw/Nail 8/32 (Not Included)

Packaging format Per unit

## **DESCRIPTION**

Contemporary knob with a flared base will bring extra style to your kitchen or bathroom décor.

## **TECHNICAL SPECIFICATIONS**

| Product #                       | 9041195               |
|---------------------------------|-----------------------|
| Pulls and Knobs Style           | Functional            |
| Туре                            | Functional Models     |
| Material                        | Zamak                 |
| Color Group                     | Gray and Chrome Group |
| Model                           | Urban                 |
| Finish Number                   | 195                   |
| Suggested Price                 | Less than \$5.00      |
| Projection - Overall Dimensions | 1 3/32 in*            |