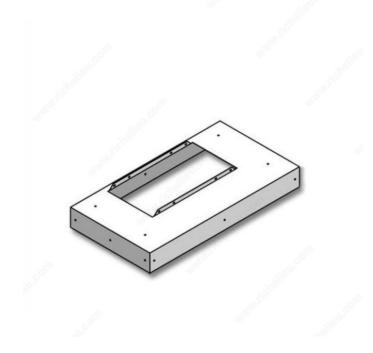

## **Canopy Hood Liner**

**Product #** 90SB36100

Product Dimensions - Width 35 in

Product Dimensions - Depth 18 1/4 in

#### DESCRIPTION

T-shaped liner for canopy wall hoods.

#### **TECHNICAL SPECIFICATIONS**

| Product #                   | 90SB36100             |
|-----------------------------|-----------------------|
| Product Dimensions - Height | 4 in                  |
| Finish                      | Silver                |
| Material                    | Metal                 |
| Solutions                   | Hoods and Ventilation |
| Area of Activity            | Cooking               |