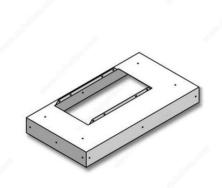

## **Canopy Hood Liner**

**Product #** 90SB36100

Product Dimensions - Width 35 in

Product Dimensions - Depth 18 1/4 in

#### DESCRIPTION

T-shaped liner for canopy wall hoods.

#### **TECHNICAL SPECIFICATIONS**

| Product #                   | 90SB36100             |
|-----------------------------|-----------------------|
| Product Dimensions - Height | 4 in                  |
| Finish                      | Silver                |
| Material                    | Metal                 |
| Solutions                   | Hoods and Ventilation |
| Area of Activity            | Cooking               |