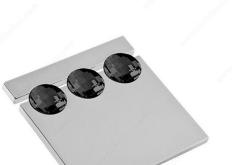

# Modern Swarovski Crystal and Metal Pull - 9100

Product # 91004214009

#### DESCRIPTION

Crystals are timeless, always in vogue, an ever-changing, multifaceted material. Modern Brilliance invokes a contemporary style with simple lines and clean shapes.

## **TECHNICAL SPECIFICATIONS**

| Product #                       | 91004214009                        |
|---------------------------------|------------------------------------|
| Pulls and Knobs Style           | Modern                             |
| Туре                            | Glass and Crystal Models           |
| Center to Center                | 1 21/32 in*                        |
| Finish                          | Black Crystal, Chrome              |
| Material                        | Metal, Swarovski Crystal           |
| Length - Overall Dimensions     | 3 5/32 in*                         |
| Width - Overall Dimensions      | 3 5/32 in*                         |
| Color Group                     | Gray and Chrome Group, Black Group |
| Finish Number                   | 140, 09                            |
| Suggested Price                 | From \$200.00 to \$500.00          |
| Projection - Overall Dimensions | 23/32 in*                          |
| Collections                     | Brilliance Collection              |