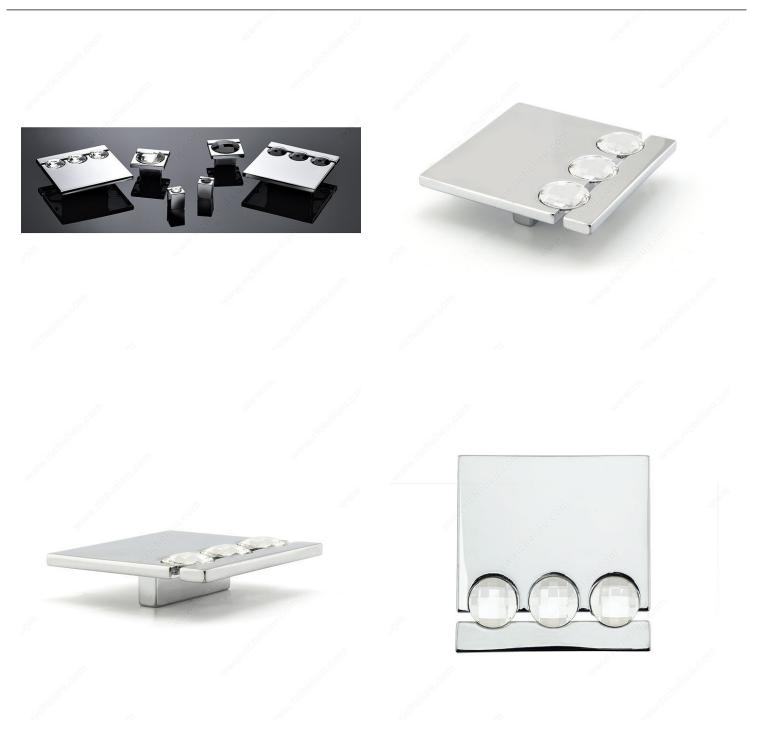

# Modern Swarovski Crystal and Metal Pull - 9100

Product # 91004214009

#### DESCRIPTION

Crystals are timeless, always in vogue, an ever-changing, multifaceted material. Modern Brilliance invokes a contemporary style with simple lines and clean shapes.

## **TECHNICAL SPECIFICATIONS**

| Product #                       | 91004214009                        |
|---------------------------------|------------------------------------|
| Pulls and Knobs Style           | Modern                             |
| Туре                            | Glass and Crystal Models           |
| Center to Center                | 1 21/32 in*                        |
| Finish                          | Black Crystal, Chrome              |
| Material                        | Metal, Swarovski Crystal           |
| Length - Overall Dimensions     | 3 5/32 in*                         |
| Width - Overall Dimensions      | 3 5/32 in*                         |
| Color Group                     | Gray and Chrome Group, Black Group |
| Finish Number                   | 140, 09                            |
| Suggested Price                 | From \$200.00 to \$500.00          |
| Projection - Overall Dimensions | 23/32 in*                          |
| Collections                     | Brilliance Collection              |

## **PRODUCT PHOTOS**