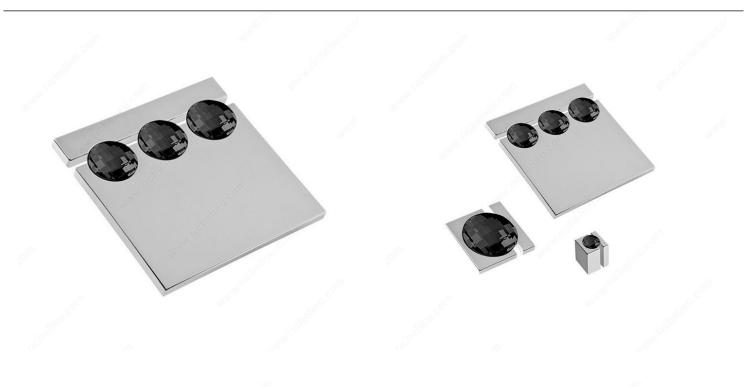

# Modern Swarovski Crystal and Metal Pull - 9100

Product # 91004214009

#### DESCRIPTION

Crystals are timeless, always in vogue, an ever-changing, multifaceted material. Modern Brilliance invokes a contemporary style with simple lines and clean shapes.

## **TECHNICAL SPECIFICATIONS**

| Product #                       | 91004214009                        |
|---------------------------------|------------------------------------|
| Pulls and Knobs Style           | Modern                             |
| Туре                            | Glass and Crystal Models           |
| Center to Center                | 1 21/32 in*                        |
| Finish                          | Black Crystal, Chrome              |
| Material                        | Metal, Swarovski Crystal           |
| Length - Overall Dimensions     | 3 5/32 in*                         |
| Width - Overall Dimensions      | 3 5/32 in*                         |
| Color Group                     | Gray and Chrome Group, Black Group |
| Finish Number                   | 140, 09                            |
| Suggested Price                 | From \$200.00 to \$500.00          |
| Projection - Overall Dimensions | 23/32 in*                          |
| Collections                     | Brilliance Collection              |