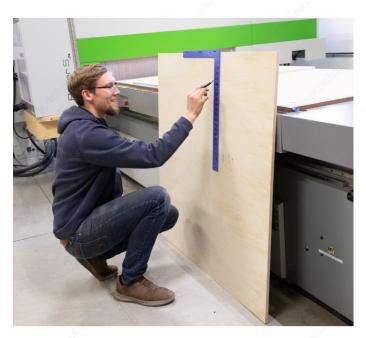

It can be used immediately on flat surfaces as the dogs return into the square when laying on any surface.

The Blue Dog Square can even hang on vertical panels while resting on the dogs, providing an accurate reference line with no fumbling or tilting the square to rest on the edge. Just a great product developed by a carpenter on the shop floor.

## **APPLICATION**

- Straight reference lines - Drawing vertical lines